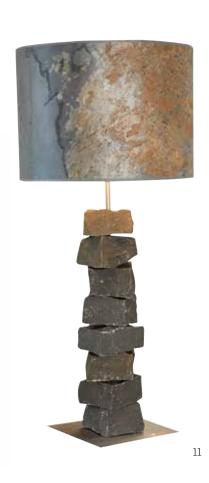

#### Odin

Lampshade in slate

- H: 45-80 cm
- E27 230V max 40W (EU plug)
- LED bulb included
- Cylinder lampshade Dia 30-35 cm
  Foot in steel or brass size 15x15/20x20 cm
  Weight approx. 5-10 kg.

#### Material:

Black basalt and slate