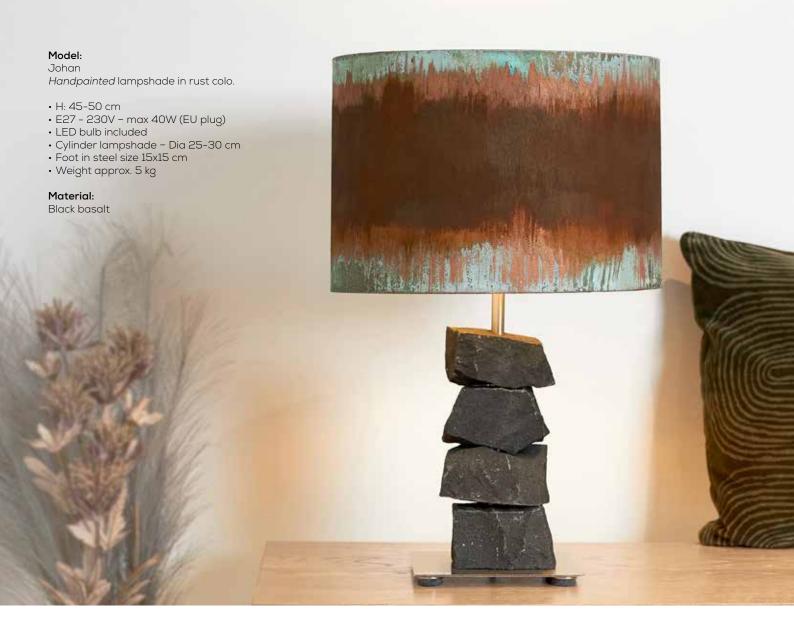

#### Model:

Lille Bjørn Black or white lampshade

- H: 45-50 cm
- E27 230V max 40W (EU plug) LED bulb included
- Cylinder lampshade Dia 25-30 cm
  Foot in steel or brass size 15x15 cm
- Weight approx. 5 kg

#### Material:

Black basalt