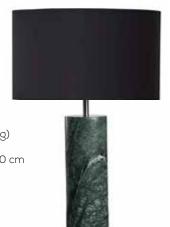

#### Material:

Green marble

### A Unique Statement

The marble lamps by HH LUX are made of high-quality marble and have a beautiful polished surface. This truly highlights the veins of the marble and brings a piece of nature into any room.

The design is classic with a Nordic touch of simplicity and elegance, creating a calm atmosphere wherever the lamps are placed.

We have carefully selected the colors for our lamps choosing only the best and finest marble. The natural variations in the stone make each lamp a unique piece of artwork that will bring a whole new light to your space.