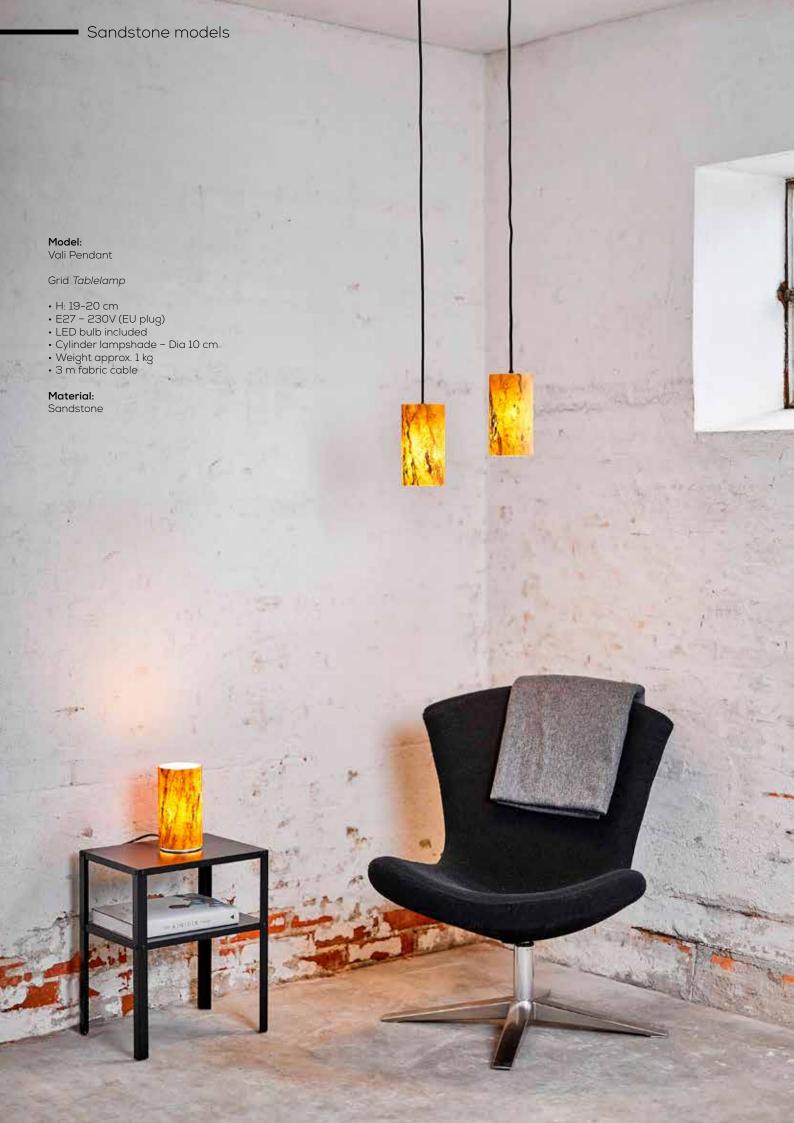

# Exclusive Design We customize your design

The sandstone model casts the most stunning light with its many beautiful tones from the stone. The sandstone lamps are all handcrafted, and we have three different models: the pendant, the table lamp with fabric cable and our wireless lamp with different charging bases.

These lamps are all in a simple design reflecting elegance and sophistication. So, there is nothing to stop you from incorporating them into your particular space. You get an intense and beautiful lamp that creates a unique atmosphere.

#### Model:

Model: Lauge S/Lauge M pendant

- H: 20/30 cmE27 230VLED bulb included
- Cylinder lampshade Dia 10/15 cm
- Weight approx. 0,5/1 kg
  3 m fabric cable