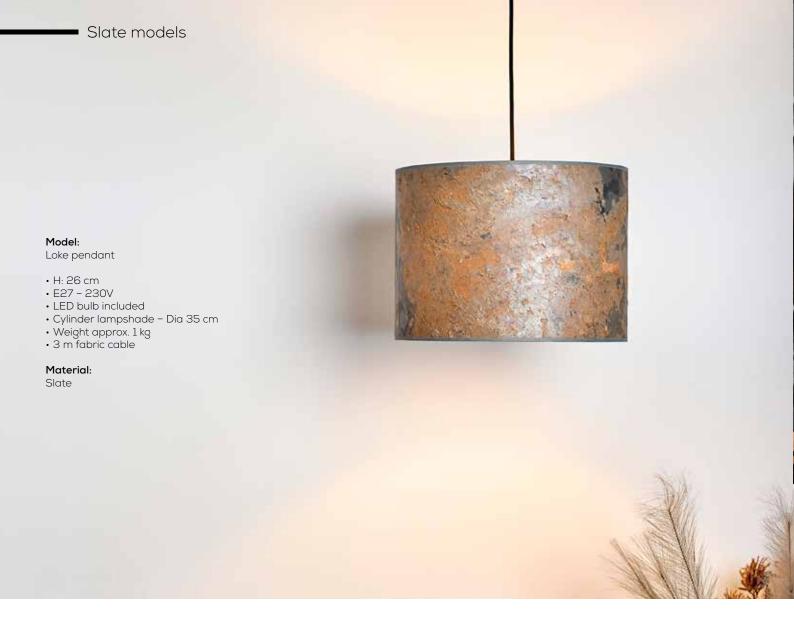

#### Model:

Model: Lauge S/Lauge M pendant

- H: 20/30 cmE27 230VLED bulb included
- Cylinder lampshade Dia 10/15 cm
- Weight approx. 0,5/1 kg
  3 m fabric cable

#### Material:

Slate