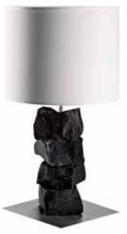

#### Model:

Store Bjørn Black or white lampshade

- H: 70-80 cmE27 230V max 40W (EU plug)

- LED bulb included
  Cylinder lampshade Dia 34 cm
  Foot in steel or brass size 20x20 cm
  Weight approx. 10 kg

#### Material:

Black basalt