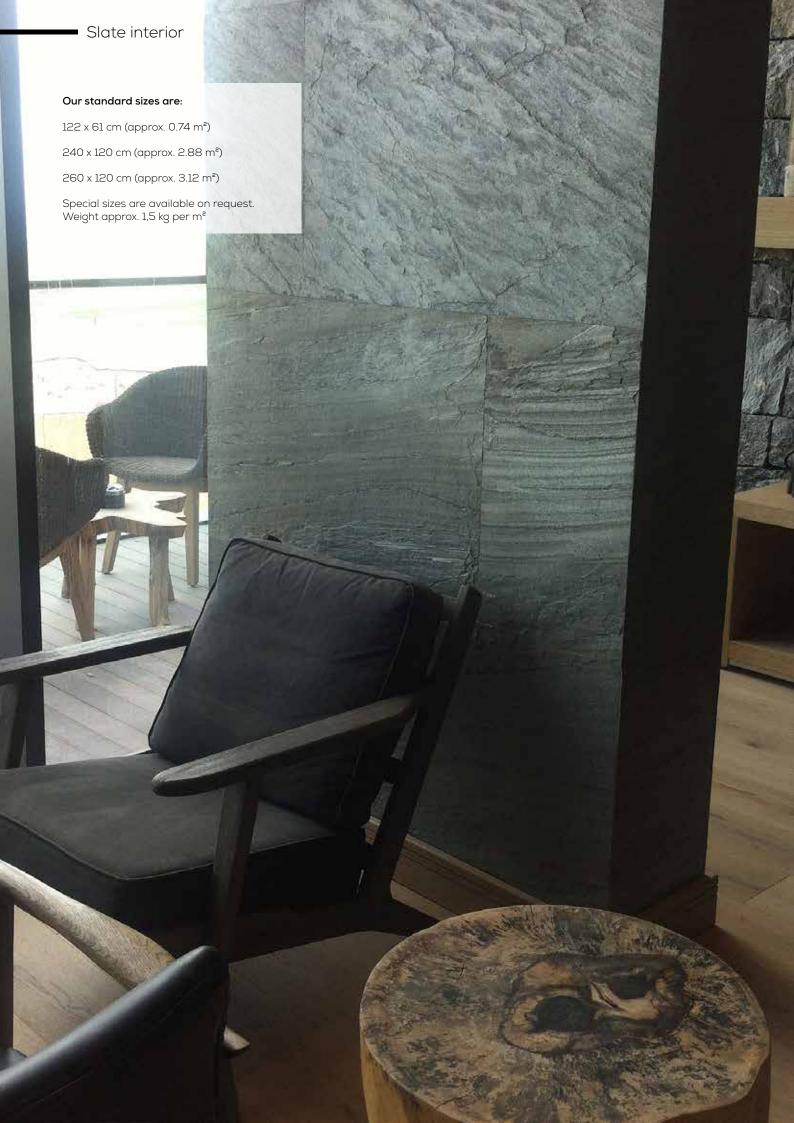

### Real stone walls Customized Design

Interior and exterior inspiration.

Slate with amazing light effects with translucent stone or beautiful wall decoration.

Are you an interior designer and looking for inspiration for your next project, we can help you with a unique and beautiful solution in slate.

#### Paper thin stone in slate – real stone and very flexible

The slate is an innovative stone veneer that consists of a thin natural stone layer and a support backing reinforced with fiberglass or cotton.

The stone veneer is only approx. 1.5 mm thin and very flexible.

We have more than 50 colors with different types of stone such as thin slate sheets and thin decors made of sandstone and marble.

The exclusive stone veneer not only impresses with its natural colors and breathtaking structures of the 100% natural stone surface; it is also extremely easy to process and can blend right in with any decor.

Because of the extreme thinness, the slate veneers contributes to approx. 95% less CO2 emissions during transportation than conventional solid stone tiles!