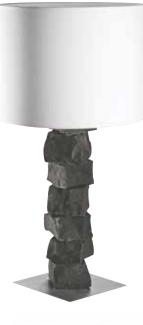

#### Odin

Lampshade in slate

- H: 45-80 cm
- E27 230V max 40W (EU plug)
- LED bulb included
- Cylinder lampshade Dia 30-35 cm
  Foot in steel or brass size 15x15/20x20 cm
  Weight approx. 5-10 kg.

#### Material:

Black basalt and slate