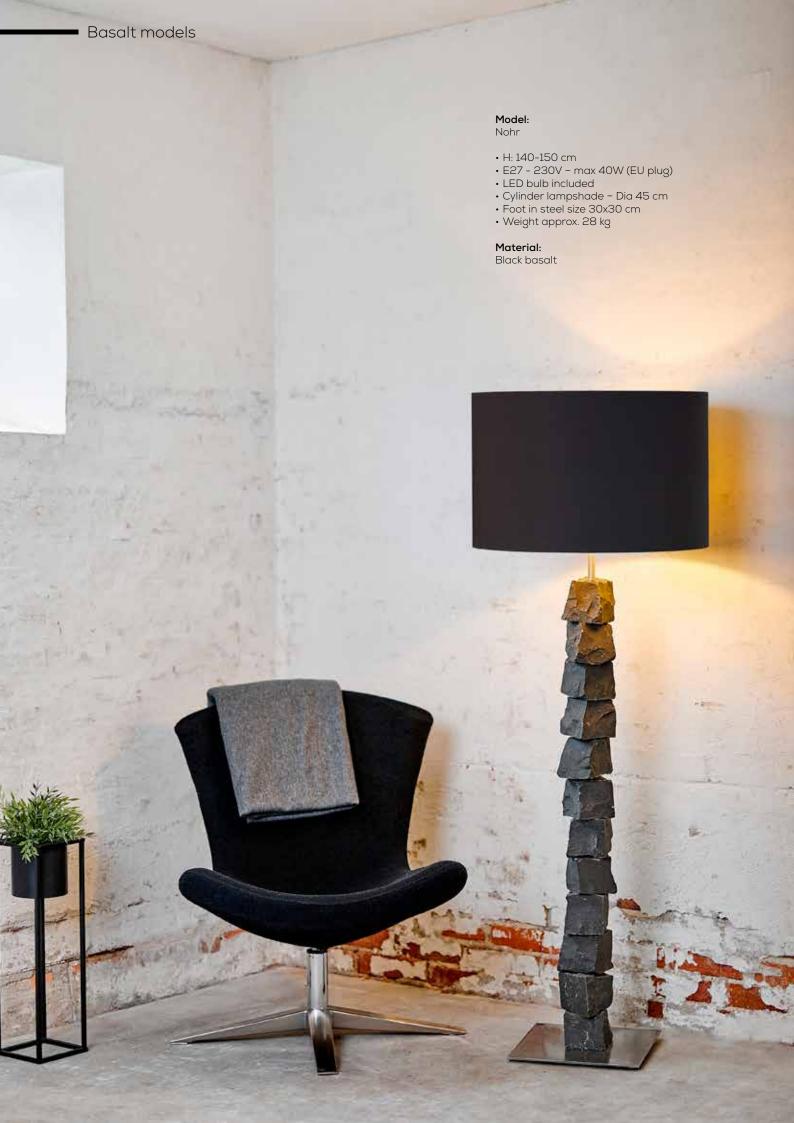

### Raw Stone Inspired by Nature

A raw and Nordic design from HH LUX. With these lamps in raw and dark basalt stone, you will get a unique lighting sculpture exhibiting craftsmanship at its finest.

A lamp inspired by nature with a masculine and raw expression that captures the true beauty and power of nature. A real eye-catcher!

The model is in a classic design, and each piece is unique – just as nature intended. All our lamps supplied with an LED bulb.