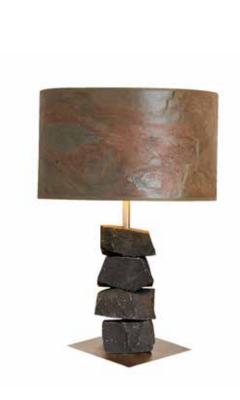

#### Odin

Lampshade in slate

- H: 45-80 cm
- E27 230V max 40W (EU plug)
- LED bulb included
- Cylinder lampshade Dia 30-35 cm
  Foot in steel or brass size 15x15/20x20 cm
  Weight approx. 5-10 kg.

#### Material:

Black basalt and slate