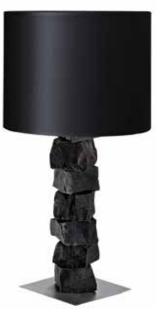

#### Odin

Lampshade in slate

- H: 45-80 cm
- E27 230V max 40W (EU plug)
- LED bulb included
- Cylinder lampshade Dia 30-35 cm
  Foot in steel or brass size 15x15/20x20 cm
  Weight approx. 5-10 kg.

#### Material:

Black basalt and slate