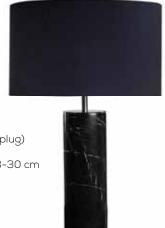

#### Material:

Black marble

### A Unique Statement

The marble lamps by HH LUX are made of high-quality marble and have a beautiful polished surface. This truly highlights the veins of the marble and brings a piece of nature into any room.

The design is classic with a Nordic touch of simplicity and elegance, creating a calm atmosphere wherever the lamps are placed.

We have carefully selected the colors for our lamps choosing only the best and finest marble. The natural variations in the stone make each lamp a unique piece of artwork that will bring a whole new light to your space.