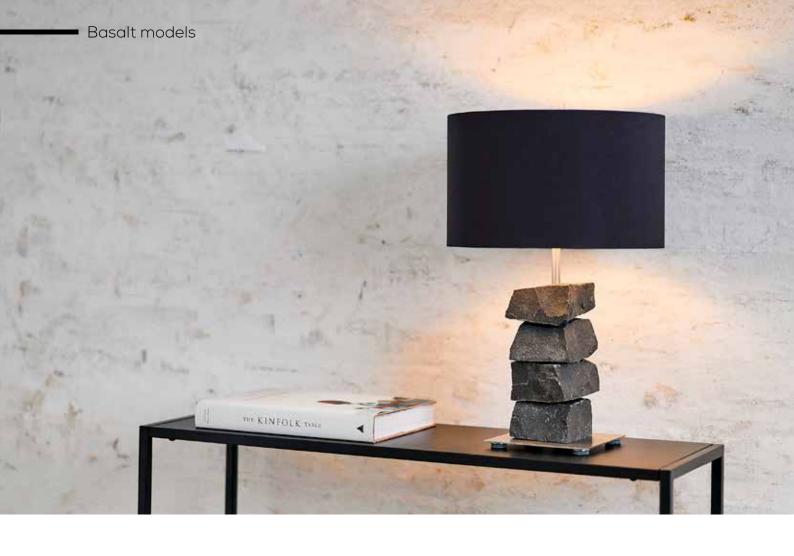

### Raw Stone Inspired by Nature

A raw and Nordic design from HH LUX. With these lamps in raw and dark basalt stone, you will get a unique lighting sculpture exhibiting craftsmanship at its finest.

A lamp inspired by nature with a masculine and raw expression that captures the true beauty and power of nature. A real eye-catcher!

The model is in a classic design, and each piece is unique – just as nature intended. All our lamps supplied with an LED bulb.