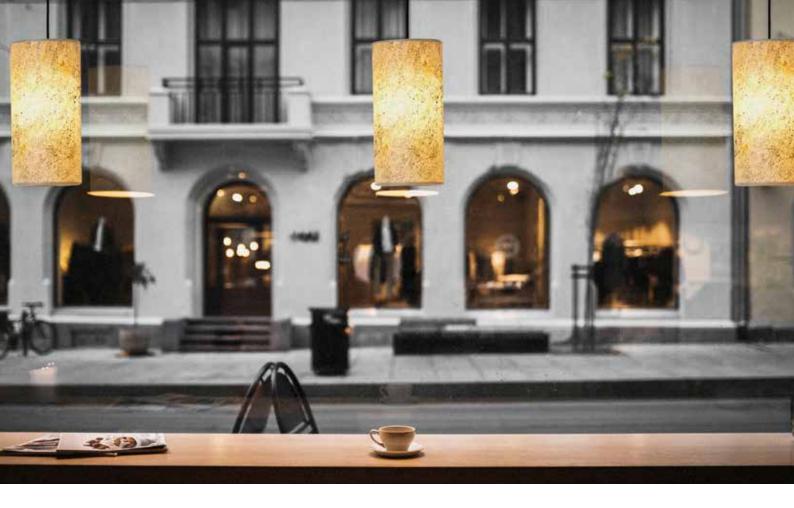

## Contemporary Classics

With a lampshade in slate, you not only get a unique handcrafted lamp; you also get a piece of nature that will light up any room – even in the darkest of times.

The slate is transparent and spreads incredibly beautiful and warm light into the room, while the structure of the lampshade casts exceptional shadows on the walls.

We have more than 30 colors to choose from, so there is a lamp to suit any style and need. And remember: not two lamps are identical.