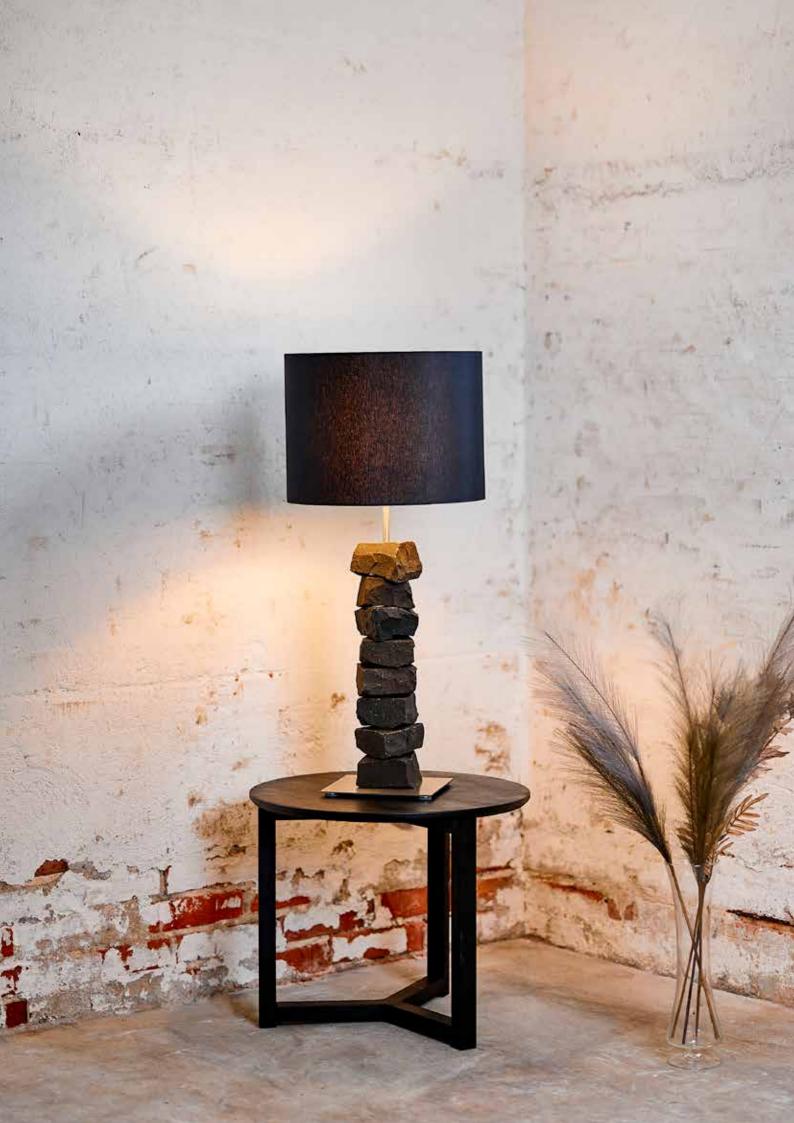

### Raw Stone Inspired by Nature

A raw and Nordic design from HH LUX. With these lamps in raw and dark basalt stone, you will get a unique lighting sculpture exhibiting craftsmanship at its finest.

A lamp inspired by nature with a masculine and raw expression that captures the true beauty and power of nature. A real eye-catcher!

The model is in a classic design, and each piece is unique – just as nature intended. All our lamps supplied with an LED bulb.

#### Model:

Store Bjørn Black or white lampshade

- H: 70-80 cmE27 230V max 40W (EU plug)

- LED bulb included
  Cylinder lampshade Dia 34 cm
  Foot in steel or brass size 20x20 cm
  Weight approx. 10 kg

#### Material:

Black basalt