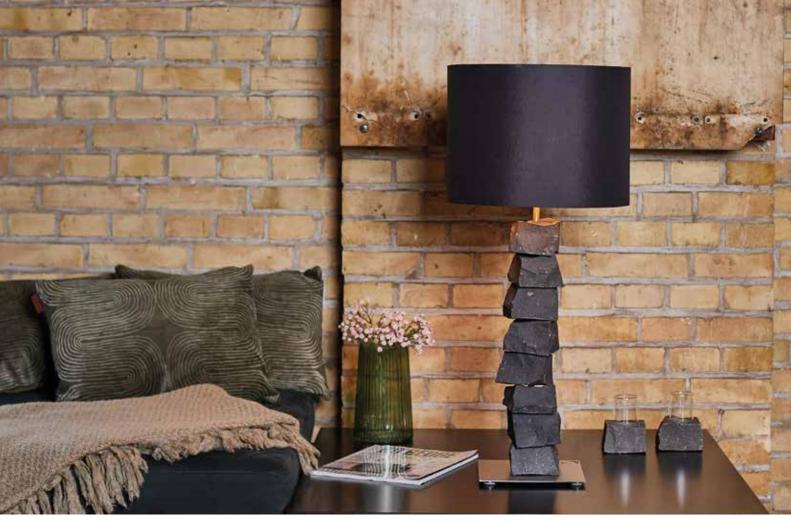

## Contemporary Classics

With a lampshade in slate, you not only get a unique handcrafted lamp; you also get a piece of nature that will light up any room – even in the darkest of times.

The slate is transparent and spreads incredibly beautiful and warm light into the room, while the structure of the lampshade casts exceptional shadows on the walls.

We have more than 30 colors to choose from, so there is a lamp to suit any style and need. And remember: not two lamps are identical.

#### Odin

Lampshade in slate

- H: 45-80 cm
- E27 230V max 40W (EU plug)
- LED bulb included
- Cylinder lampshade Dia 30-35 cm
  Foot in steel or brass size 15x15/20x20 cm
  Weight approx. 5-10 kg.

#### Material:

Black basalt and slate