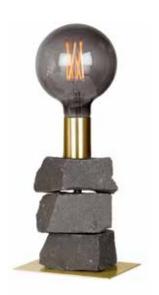

#### Model:

Anker

- H: 40 cm
- E27 230V max 40W (EU Plug)
- Golden or black LED bulb 12,5 cm included
- Foot in steel or brass size 15x15 cm
- Weight approx. 5 kg

#### Material:

Black basalt