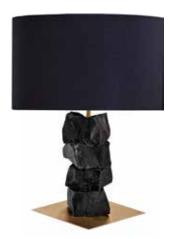

#### Odin

Lampshade in slate

- H: 45-80 cm
- E27 230V max 40W (EU plug)
- LED bulb included
- Cylinder lampshade Dia 30-35 cm
  Foot in steel or brass size 15x15/20x20 cm
  Weight approx. 5-10 kg.

#### Material:

Black basalt and slate