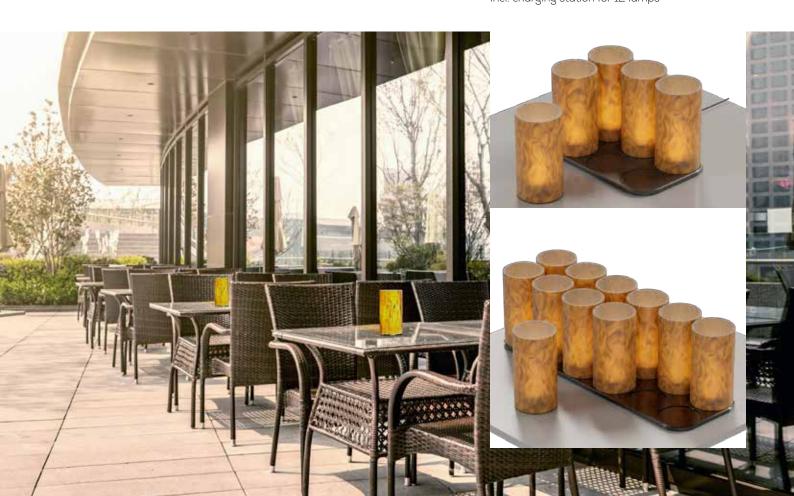

# Exclusive Design We customize your design

The sandstone model casts the most stunning light with its many beautiful tones from the stone. The sandstone lamps are all handcrafted, and we have three different models: the pendant, the table lamp with fabric cable and our wireless lamp with different charging bases.

#### Model:

Leif

Wireless Lamp

6 lamps. LED recessed system with wireless charging:

Incl. charging station for 6 lamps

12 lamps. LED recessed system with wireless charging: Incl. charging station for 12 lamps