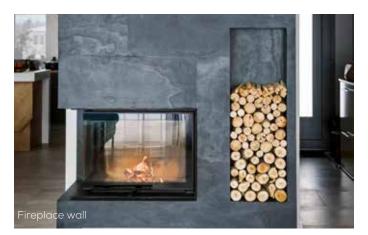

# Art of nature

Slate for your interior!

Real stone, thin & flexible. Slate for wall, light, and facade.

#### Inspiration for your next interior project! Translucent slate with light. Inside and outside.

### Unique lamps and wall decoration!

- Unique transformation with translucent slate, marble and sandstone
- Gives you a unique and different expression with the tones in the stone
- The stone material gives different expressions with light on and off
- Sustainable materials in 100 % real stone
- Unique and customized solutions for each project
- Decorative lighting
- Facade solutions Inside as outside
- Own production and own lamp design
- Lamps, walls, and disks
- Maximum temperature: Up to 120°C

#### Translucent Slate is perfect interior!

- Paper thin 100% stone and very flexible
- Fire-approved materials
- The Slate sheets is only approx. 1.5 mm thin and low weight
- Improved eco-balance with lower CO<sup>2</sup> emissions
- One sheet of Slate approx. 95% less CO<sup>2</sup> than a conventional thick stone slab during transport.
- Variable sizes up to 3.500 x 1.200 mm
- Different effects depending on light source
- Bendable radius: approx. 5 cm -3D-formable
- UV-resistant & frost-proof
- Waterproof & easy to clean
- More than 70 different decors