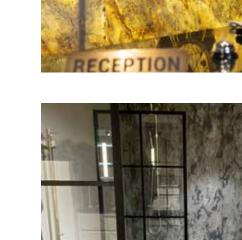

### Unique lamps and wall decoration!

- Unique transformation with translucent slate, marble and sandstone
- Gives you a unique and different expression with the tones in the stone
- The stone material gives different expressions with light on and off
- Sustainable materials in 100 % real stone
- Unique and customized solutions for each project
- Decorative lighting
- Facade solutions Inside as outside
- Own production and own lamp design
- Lamps, walls, and disks
- Maximum temperature: Up to 120°C

## Unique and customized solutions for each interior project!

Sustainable materials in 100 % real stone. Thin & flexible Slate for wall, light, and facade.

HH LUX ApS · Skovmosevej 1 · DK-9500 Hobro · instagram: @hhlux\_design · Linkedin: HH LUX ApS (+45) 60 55 84 64 · kontakt@hhlux.dk · hhlux.dk · VAT DK-42807621