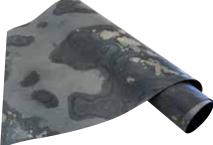

#### Translucent Slate is perfect interior!

- Paper thin 100% stone and very flexible
- Fire-approved materials
- The Slate sheets is only approx. 1.5 mm thin and low weight
- Improved eco-balance with lower CO<sup>2</sup> emissions
- One sheet of Slate approx. 95% less CO<sup>2</sup> than a conventional thick stone slab during transport.
- Variable sizes up to 3.500 x 1.200 mm
- Different effects depending on light source
- Bendable radius: approx. 5 cm -3D-formable
- UV-resistant & frost-proof
- Waterproof & easy to clean
- More than 70 different decors