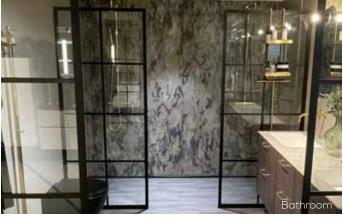

e: Up to 120°C



#### Translucent Slate is perfect interior!

- Paper thin 100% stone and very flexible
- Fire-approved materials
- The Slate sheets is only approx. 1.5 mm thin and low weight
- Improved eco-balance with lower CO<sup>2</sup> emissions
- One sheet of Slate approx. 95% less CO<sup>2</sup> than a conventional thick stone slab during transport.
- Variable sizes up to 3.500 x 1.200 mm
- Different effects depending on light source
- Bendable radius: approx. 5 cm -3D-formable
- UV-resistant & frost-proof
- Waterproof & easy to clean
- More than 70 different decors

Real slate cladding can be used indoors, outdoors, for wet rooms, pools, kitchens and much more.

HH LUX is a part of Slate-Lite and have Slate-Lite Nordic, with office in Denmark for the Scandinavian market.

































## Unique and customized solutions for each interior project!

Sustainable materials in 100 % real stone. Thin & flexible Slate for wall, light, and facade.



HH LUX ApS · Skovmosevej 1 · DK-9500 Hobro · instagram: @hhlux\_design · Linkedin: HH LUX ApS (+45) 60 55 84 64 · kontakt@hhlux.dk · hhlux.dk · VAT DK-42807621