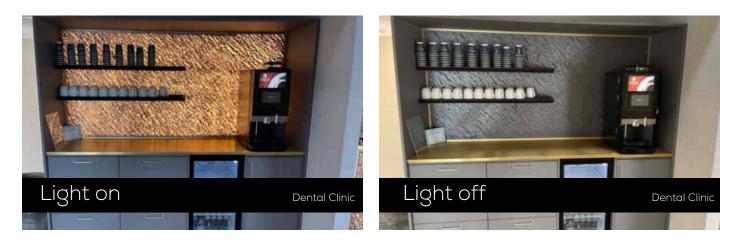

### Unique lamps and wall decoration!

- Unique transformation with translucent slate, marble and sandstone
- Gives you a unique and different expression with the tones in the stone
- The stone material gives different expressions with light on and off
- Sustainable materials in 100 % real stone
- Unique and customized solutions for each project
- Decorative lighting
- Facade solutions Inside as outside
- Own production and own lamp design
- Lamps, walls, and disks
- Maximum temperature: Up to 120°C

#### Translucent Slate is perfect interior!

- Paper thin 100% stone and very flexible
- Fire-approved materials
- The Slate sheets is only approx. 1.5 mm thin and low weight
- Improved eco-balance with lower CO<sup>2</sup> emissions
- One sheet of Slate approx. 95% less CO<sup>2</sup> than a conventional thick stone slab during transport.
- Variable sizes up to 3.500 x 1.200 mm
- Different effects depending on light source
- Bendable radius: approx. 5 cm -3D-formable
- UV-resistant & frost-proof
- Waterproof & easy to clean
- More than 70 different decors