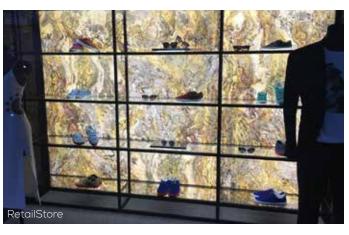

# Art of nature

Slate for your interior!

Real stone, thin & flexible. Slate for wall, light, and facade.

#### Inspiration for your next interior project! Translucent slate with light. Inside and outside.

### Unique lamps and wall decoration!

- Unique transformation with translucent slate, marble and sandstone
- Gives you a unique and different expression with the tones in the stone
- The stone material gives different expressions with light on and off
- Sustainable materials in 100 % real stone
- Unique and customized solutions for each project
- Decorative lighting
- Facade solutions Inside as outside
- Own production and own lamp design
- Lamps, walls, and disks
- Maximum temperature: Up to 120°C

#### Translucent Slate is perfect interior!

- Paper thin 100% stone and very flexible
- Fire-approved materials
- The Slate sheets is only approx. 1.5 mm thin and low weight
- Improved eco-balance with lower CO<sup>2</sup> emissions
- One sheet of Slate approx. 95% less CO<sup>2</sup> than a conventional thick stone slab during transport.
- Variable sizes up to 3.500 x 1.200 mm
- Different effects depending on light source
- Bendable radius: approx. 5 cm -3D-formable
- UV-resistant & frost-proof
- Waterproof & easy to clean
- More than 70 different decors