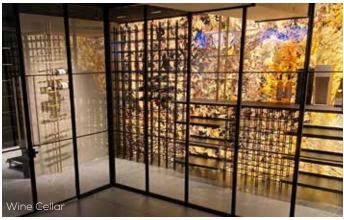

### Unique lamps and wall decoration!

- Unique transformation with translucent slate, marble and sandstone
- Gives you a unique and different expression with the tones in the stone
- The stone material gives different expressions with light on and off
- Sustainable materials in 100 % real stone
- Unique and customized solutions for each project
- Decorative lighting
- Facade solutions Inside as outside
- Own production and own lamp design
- Lamps, walls, and disks
- Maximum temperature: Up to 120°C

#### Translucent Slate is perfect interior!

- Paper thin 100% stone and very flexible
- Fire-approved materials
- The Slate sheets is only approx. 1.5 mm thin and low weight
- Improved eco-balance with lower CO<sup>2</sup> emissions
- One sheet of Slate approx. 95% less CO<sup>2</sup> than a conventional thick stone slab during transport.
- Variable sizes up to 3.500 x 1.200 mm
- Different effects depending on light source
- Bendable radius: approx. 5 cm -3D-formable
- UV-resistant & frost-proof
- Waterproof & easy to clean
- More than 70 different decors