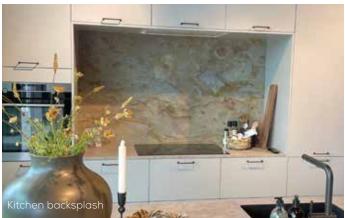

# Art of nature

Slate for your interior!

Real stone, thin & flexible. Slate for wall, light, and facade.

#### Inspiration for your next interior project! Translucent slate with light. Inside and outside.

### Unique lamps and wall decoration!

- Unique transformation with translucent slate, marble and sandstone
- Gives you a unique and different expression with the tones in the stone
- The stone material gives different expressions with light on and off
- Sustainable materials in 100 % real stone
- Unique and customized solutions for each project
- Decorative lighting
- Facade solutions Inside as outside
- Own production and own lamp design
- Lamps, walls, and disks
- Maximum temperature: Up to 120°C

#### Translucent Slate is perfect interior!

- Paper thin 100% stone and very flexible
- Fire-approved materials
- The Slate sheets is only approx. 1.5 mm thin and low weight
- Improved eco-balance with lower CO<sup>2</sup> emissions
- One sheet of Slate approx. 95% less CO<sup>2</sup> than a conventional thick stone slab during transport.
- Variable sizes up to 3.500 x 1.200 mm
- Different effects depending on light source
- Bendable radius: approx. 5 cm -3D-formable
- UV-resistant & frost-proof
- Waterproof & easy to clean
- More than 70 different decors

Real slate cladding can be used indoors, outdoors, for wet rooms, pools, kitchens and much more.

HH LUX is a part of Slate-Lite and have Slate-Lite Nordic, with office in Denmark for the Scandinavian market.