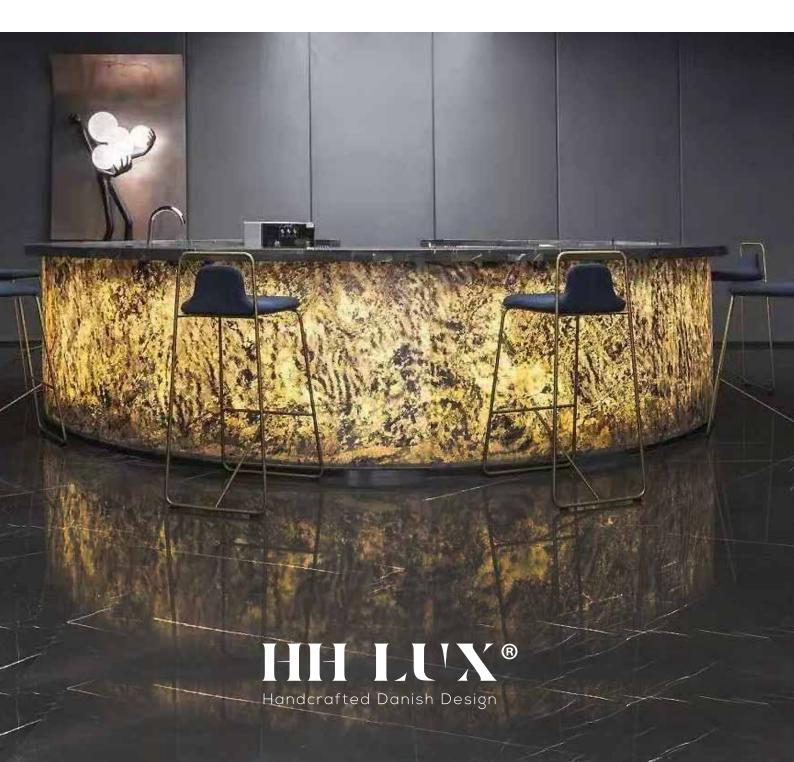

### Unique lamps and wall decoration!

- Unique transformation with translucent slate, marble and sandstone
- Gives you a unique and different expression with the tones in the stone
- The stone material gives different expressions with light on and off
- Sustainable materials in 100 % real stone
- Unique and customized solutions for each project
- Decorative lighting
- Facade solutions Inside as outside
- Own production and own lamp design
- Lamps, walls, and disks
- Maximum temperature: Up to 120°C

#### Translucent Slate is perfect interior!

- Paper thin 100% stone and very flexible
- Fire-approved materials
- The Slate sheets is only approx. 1.5 mm thin and low weight
- Improved eco-balance with lower CO<sup>2</sup> emissions
- One sheet of Slate approx. 95% less CO<sup>2</sup> than a conventional thick stone slab during transport.
- Variable sizes up to 3.500 x 1.200 mm
- Different effects depending on light source
- Bendable radius: approx. 5 cm -3D-formable
- UV-resistant & frost-proof
- Waterproof & easy to clean
- More than 70 different decors