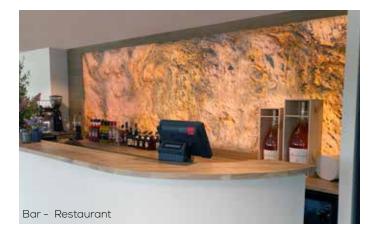

# Art of nature

Slate for your interior!

Real stone, thin & flexible. Slate for wall, light, and facade.

#### Inspiration for your next interior project! Translucent slate with light. Inside and outside.

### Unique lamps and wall decoration!

- Unique transformation with translucent slate, marble and sandstone
- Gives you a unique and different expression with the tones in the stone
- The stone material gives different expressions with light on and off
- Sustainable materials in 100 % real stone
- Unique and customized solutions for each project
- Decorative lighting
- Facade solutions Inside as outside
- Own production and own lamp design
- Lamps, walls, and disks
- Maximum temperature: Up to 120°C

#### Translucent Slate is perfect interior!

- Paper thin 100% stone and very flexible
- Fire-approved materials
- The Slate sheets is only approx. 1.5 mm thin and low weight
- Improved eco-balance with lower CO<sup>2</sup> emissions
- One sheet of Slate approx. 95% less CO<sup>2</sup> than a conventional thick stone slab during transport.
- Variable sizes up to 3.500 x 1.200 mm
- Different effects depending on light source
- Bendable radius: approx. 5 cm -3D-formable
- UV-resistant & frost-proof
- Waterproof & easy to clean
- More than 70 different decors