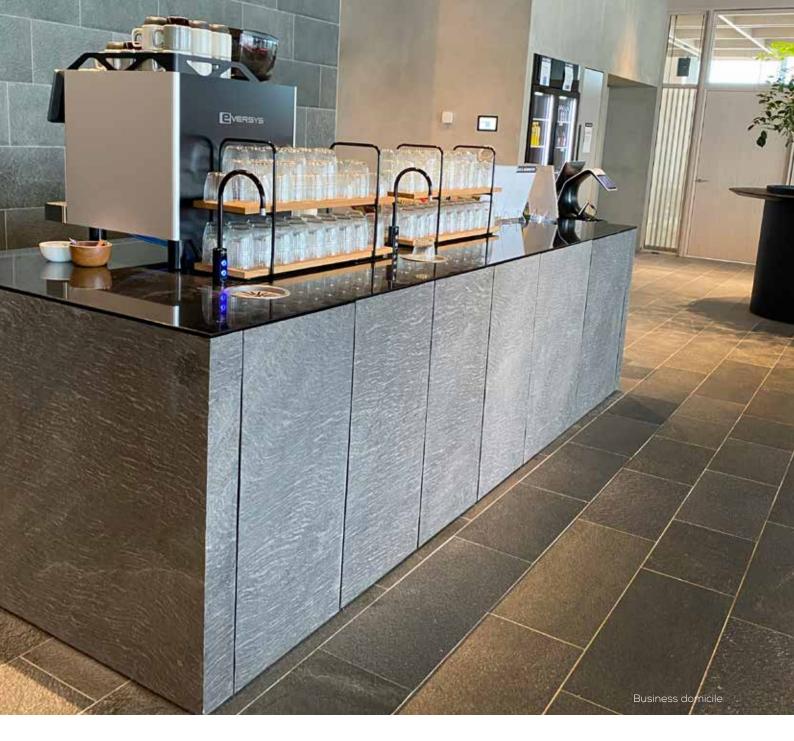

# Art of nature

Slate for your interior!

Real stone, thin & flexible. Slate for wall, light, and facade.

Real slate cladding can be used indoors, outdoors, for wet rooms, pools, kitchens and much more.

HH LUX is a part of Slate-Lite and have Slate-Lite Nordic, with office in Denmark for the Scandinavian market.

## Unique and customized solutions for each interior project!

Sustainable materials in 100 % real stone. Thin & flexible Slate for wall, light, and facade.

HH LUX ApS · Skovmosevej 1 · DK-9500 Hobro · instagram: @hhlux\_design · Linkedin: HH LUX ApS (+45) 60 55 84 64 · kontakt@hhlux.dk · hhlux.dk · VAT DK-42807621