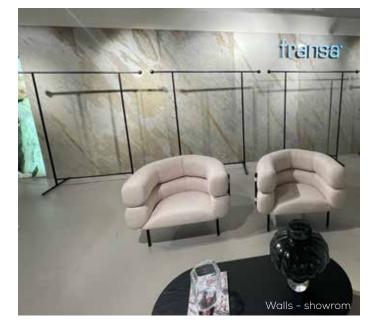

### Unique lamps and wall decoration!

- Unique transformation with translucent slate, marble and sandstone
- Gives you a unique and different expression with the tones in the stone
- The stone material gives different expressions with light on and off
- Sustainable materials in 100 % real stone
- Unique and customized solutions for each project
- Decorative lighting
- Facade solutions Inside as outside
- Own production and own lamp design
- Lamps, walls, and disks
- Maximum temperature: Up to 120°C

## Unique and customized solutions for each interior project!

Sustainable materials in 100 % real stone. Thin & flexible Slate for wall, light, and facade.

HH LUX ApS · Skovmosevej 1 · DK-9500 Hobro · instagram: @hhlux\_design · Linkedin: HH LUX ApS (+45) 60 55 84 64 · kontakt@hhlux.dk · hhlux.dk · VAT DK-42807621