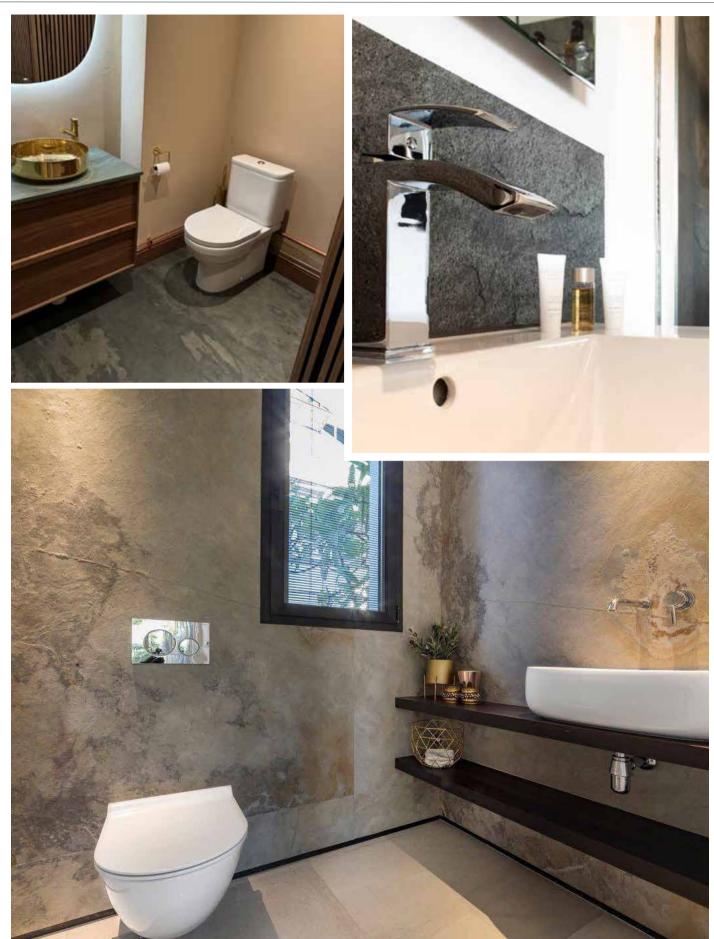

ith our Translucent decors, we give the design a unique look, thanks to the **transparent** backing material on the backing!

The light-transmitting backside creates **unique lighting effects** when there is a light source behind the stone sheet, allowing you to create **extraordinary backlit objects!** 

Depending on the type of light used, different effects can be achieved: you can use both cold and warm, or even colored light to create your individual stone light object.







## LIGHTBOARDS READY-MADE LED PANELS IN CUSTOM SIZES







Relax in your **new wellness oasis** and enjoy the natural textures and colors of your new stone wall in the bathroom. Slate-Lite is suitable for all types of wet areas, such as **bathrooms** and **showers**, as well as **saunas** and **pool areas**!





Decors from left to right ► Terra Noir horizontal, Blanco, Silver Grey, Rustique











The kitchen is the heart of your home. Rediscover your love for your kitchen and give the kitchen **backsplash** wall or the kitchen fronts the rejuvenation they deserve!

With XXL formats, even seamless and available in custom dimensions. If needed, it can also be installed directly over old tiles.

# MODERN KITCHEN DESIGN WITH REAL NATURAL STONE

- Can be installed directly over old tiles
- Customized to your desired dimensions with XXL formats
- ✓ Durable & easy to maintain



FACELIFT FOR YOUR KITCHEN: BACKSPLASHES MADE OF REAL STONE





- ✓ UV-resistant & frost-proof
- ✓ More robust than raw stone slabs
- ✓ Water-resistant & easy to maintain

Slate-Lite can easily be glued as a final top lay