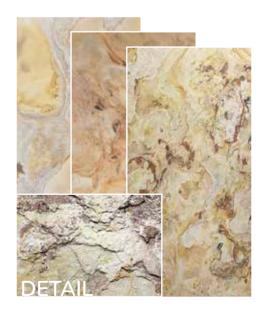

## \* BRIGHT COLLECTION

Light and friendly is the motto of the ,Bright Collection:

Whether smooth and with few patterns or with expressive lines and grain patterns

- a comfortable atmosphere is guaranteed with all decors here.

#### SLATE

Our multicolor slates typically have a slightly softer stone surface and impress with their rich colors as well as constantly changing patterns and textures

#### MICA/Myca

Mica typically has a slightly rougher surface with homogeneous patterns. A special eye-catcher is the shine effect created by the natural quartzite content in

#### LIMESTONES

Our limestones impress with a smoother surface and relatively homogeneous patterns and textures

#### **SANDSTONES**

Sandstones stand out with a slightly rough, somewhat grainy surface featuring subtle height variations and partial, smaller protrusions with greater overall thickness..

#### MARBLE

The split-rough surface with strong veining and protrusions on the surface is the core characteristic of marble. Constantly changing patterns and partial structures with greater overall thickness create an exciting overall appearance.