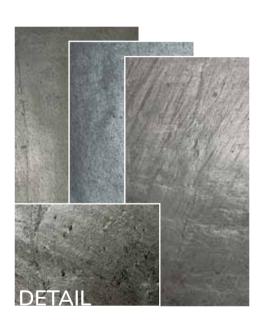

#### MARBLE

The split-rough surface with strong veining and protrusions on the surface is the core characteristic of marble. Constantly changing patterns and partial structures with greater overall thickness create an exciting overall appearance.