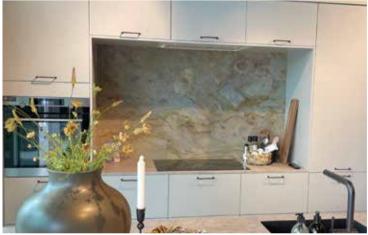

Decors from left to right ► Terra Noir horizontal, Blanco, Silver Grey, Rustique

The kitchen is the heart of your home. Rediscover your love for your kitchen and give the kitchen **backsplash** wall or the kitchen fronts the rejuvenation they deserve!

# MODERN KITCHEN DESIGN WITH REAL NATURAL STONE

- Can be installed directly over old tiles
- Customized to your desired dimensions with XXL formats
- ✓ Durable & easy to maintain

FACELIFT FOR YOUR KITCHEN: BACKSPLASHES MADE OF REAL STONE