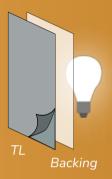

## TRANS LUCENT

Eye-catching with luminosity

- Different effects depending on the light source.
  - Variable sizes up to ✓ 2.800 x 1.200 mm
- Suitable for any light source 🗸

With our Translucent decors, we give the design a unique look, thanks to the **transparent** backing material on the backing!

The light-transmitting backside creates **unique lighting effects** when there is a light source behind the stone sheet, allowing you to create **extraordinary backlit objects!** 

Depending on the type of light used, different effects can be achieved: you can use both cold and warm, or even colored light to create your individual stone light object.