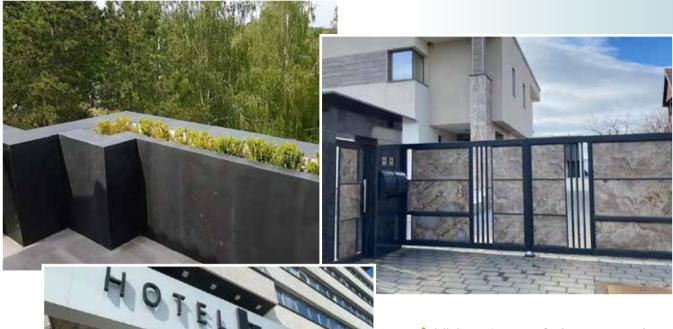

- ✓ UV-resistant & frost-proof
- ✓ More robust than raw stone slabs
- ✓ Water-resistant & easy to maintain

Slate-Lite can easily be glued as a final top layer in an external Thermal insulation composite system on the facade!
The basic construction must be breathable.

## MODERN FIREPLACES: FIREPLACE CLADDINGS & BACKSPLASHES

*Slate-Lite* is not only an eye-catcher but also robust enough to withstand high temperatures.