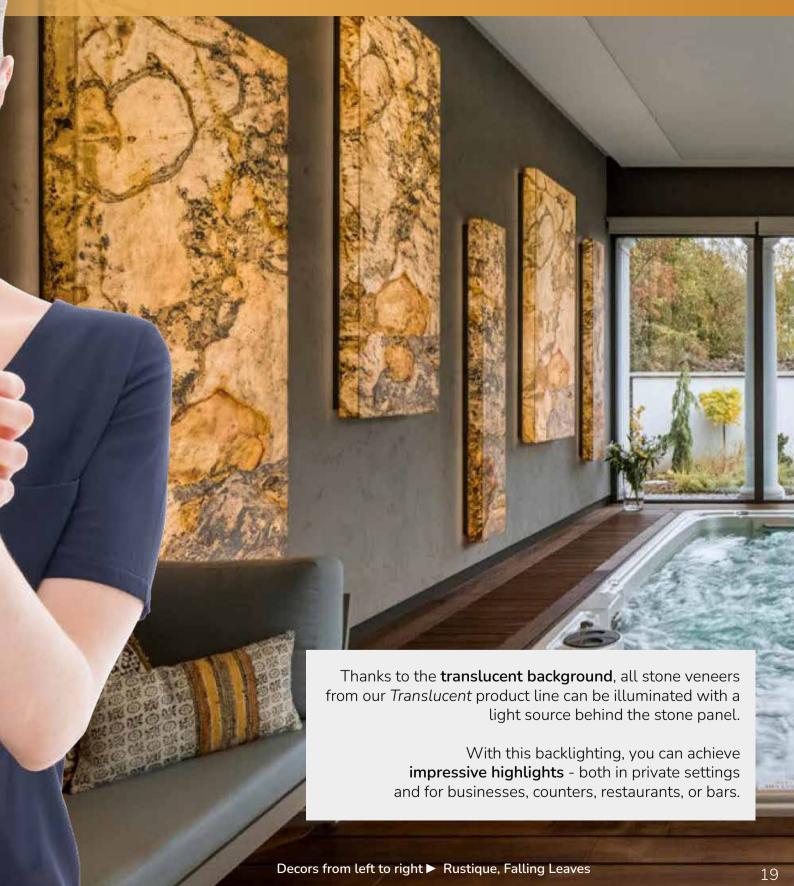

## TRANS LUCENT

Eye-catching with luminosity

- Different effects depending on the light source.
  - Variable sizes up to ✓ 2.800 x 1.200 mm
- Suitable for any light source 🗸

With our Translucent decors, we give the design a unique look, thanks to the **transparent** backing material on the backing!

The light-transmitting backside creates **unique lighting effects** when there is a light source behind the stone sheet, allowing you to create **extraordinary backlit objects!** 

Depending on the type of light used, different effects can be achieved: you can use both cold and warm, or even colored light to create your individual stone light object.

Decors from left to right ► Terra Noir horizontal, Blanco, Silver Grey, Rustique

The kitchen is the heart of your home. Rediscover your love for your kitchen and give the kitchen **backsplash** wall or the kitchen fronts the rejuvenation they deserve!