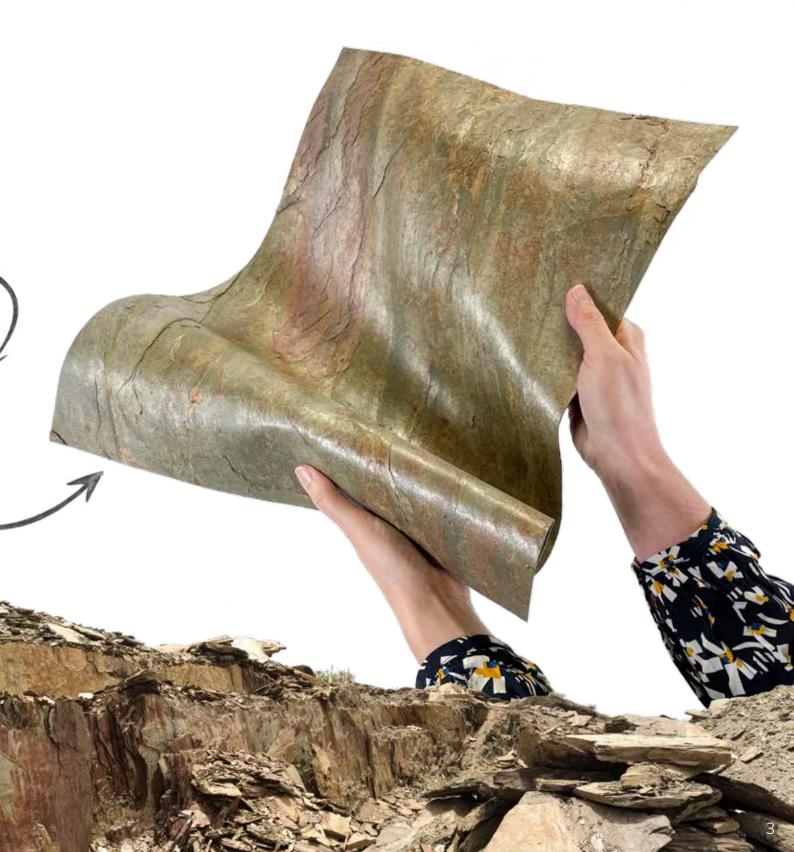

Despite its lightweight nature, *Slate-Lite* retains the texture and appearance of a solid stone slab. Our stone veneer is only approximately 1.5 mm thin and even flexible.

Variable sizes up to 2.800 x 1.200 mm ✓

More durable than raw stone slabs 🗸

Slate-Lite is a thin stone veneer with a fiberglass backing and a 100% natural stone surface. Despite its lightweight construction and a total thickness of only approximately 1.5 mm, it is extremely robust and durable.