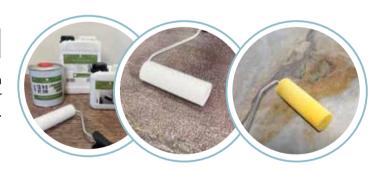

## PROTECTION

Depending on the application location, apply impregnation or sealing with a short-nap roller.

## ADHESIVE

Apply an appropriate adhesive evenly on the mounting surface or the back of the material.