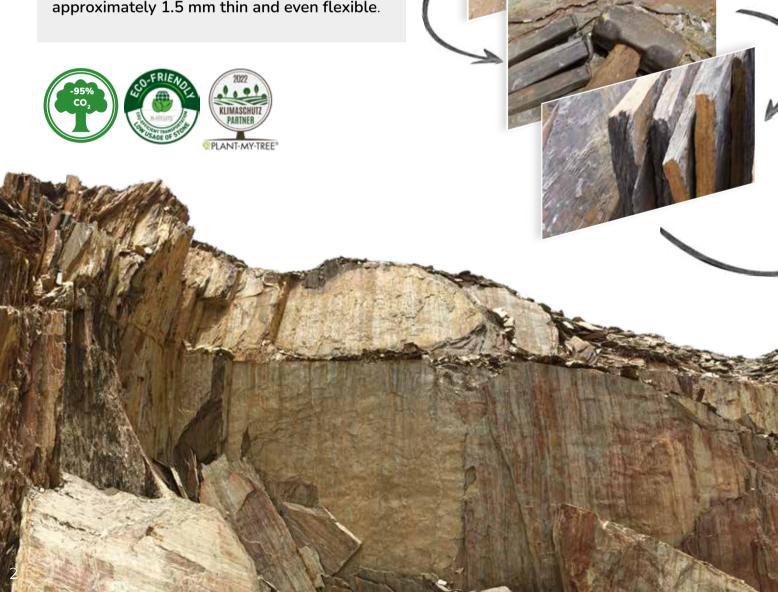

We have developed a specialized process to extract many ultra-thin slabs from the most beautiful stone blocks in the world. Each of these slabs is a **unique piece**, **handcrafted** through **over 12 processing steps**.

Despite its lightweight nature, *Slate-Lite* retains the texture and appearance of a solid stone slab. Our stone veneer is only approximately 1.5 mm thin and even flexible.

Variable sizes up to 2.800 x 1.200 mm ✓