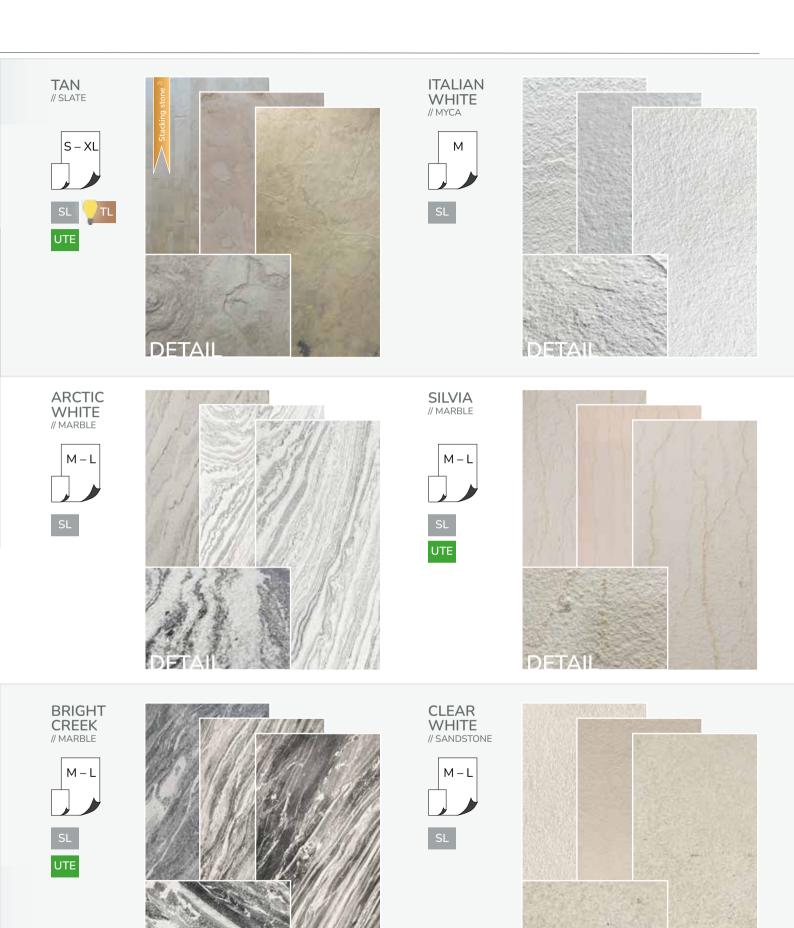

## \* BRIGHT COLLECTION

Light and friendly is the motto of the ,Bright Collection:

Whether smooth and with few patterns or with expressive lines and grain patterns

- a comfortable atmosphere is guaranteed with all decors here.

## \* COLOUR COLLECTION

For those who prefer something more eye-catching, our, Colour Collection' offers a variety of possibilities: Vibrant colors and expressive textures liven up any space and provide exciting design options.

#### SLATE

Our multicolor slates typically have a slightly softer stone surface and impress with their rich colors as well as constantly changing patterns and textures

#### MICA/Myca

Mica typically has a slightly rougher surface with homogeneous patterns. A special eye-catcher is the shine effect created by the natural quartzite content in

#### LIMESTONES

Our limestones impress with a smoother surface and relatively homogeneous patterns and textures

#### MARBLE

The split-rough surface with strong veining and protrusions on the surface is the core characteristic of marble. Constantly changing patterns and partial structures with greater overall thickness create an exciting overall appearance.