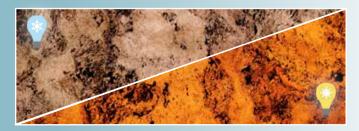

The light-transmitting backside creates **unique lighting effects** when there is a light source behind the stone sheet, allowing you to create **extraordinary backlit objects!** 

Depending on the type of light used, different effects can be achieved: you can use both cold and warm, or even colored light to create your individual stone light object.