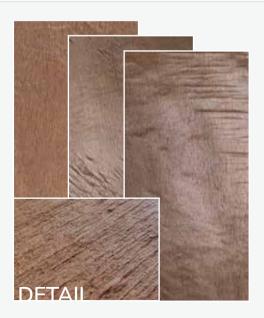

## INSTALLATION

Position the stone veneers at the desired location and press them in place.

DONE, THAT'S IT!

STONE TYPES, AND SIZES

**CHARACTERISTICS** 

Slate-Lite is handcrafted from natural layered stone.

#### ► Each stone sheet is a unique masterpiece! ◀

Color variations in individual sheets, quartz veins running through the stone, or natural cracks and structural changes are qualities of the 100% natural stone surface.