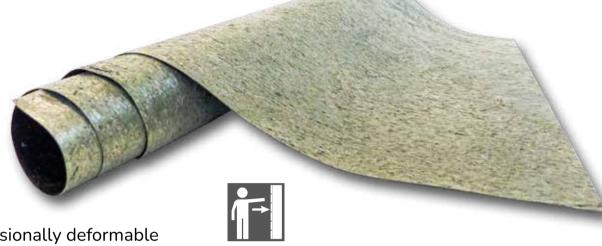

## ULTRA THIN eco

The flexibility marvel

- Three-dimensionally deformable
- Cuttable with scissors
- Total thickness < 1mm

UltraThin eco+ is an extremely thin and flexible real stone decor with a cotton mat as its base.

Thanks to its lightweight and minimal use of natural stone resources, it offers an environmentally friendly solution with CO<sub>2</sub>-efficient transportation.

The natural mat on the back enables easy processing and opens up many new possibilities for interior applications and furniture construction.

With UltraThin eco+, you can even master complex custom shapes and challenging edge areas!

The UltraThin eco+ we also use for our lampshades in HH LUX