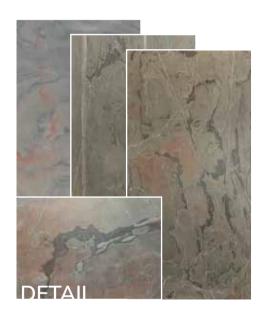

## THE INNOVATION:

REAL STONE, THIN & FLEXIBLE

Slate-Lite is an innovative **real stone veneer** that consists of an ultra-thin layer of natural stone and a backing reinforced with glass fibers or cotton.

Despite its lightweight nature, *Slate-Lite* retains the texture and appearance of a solid stone slab. Our stone veneer is only approximately 1.5 mm thin and even flexible.

Variable sizes up to 2.800 x 1.200 mm ✓

More durable than raw stone slabs 🗸

Slate-Lite is a thin stone veneer with a fiberglass backing and a 100% natural stone surface. Despite its lightweight construction and a total thickness of only approximately 1.5 mm, it is extremely robust and durable.