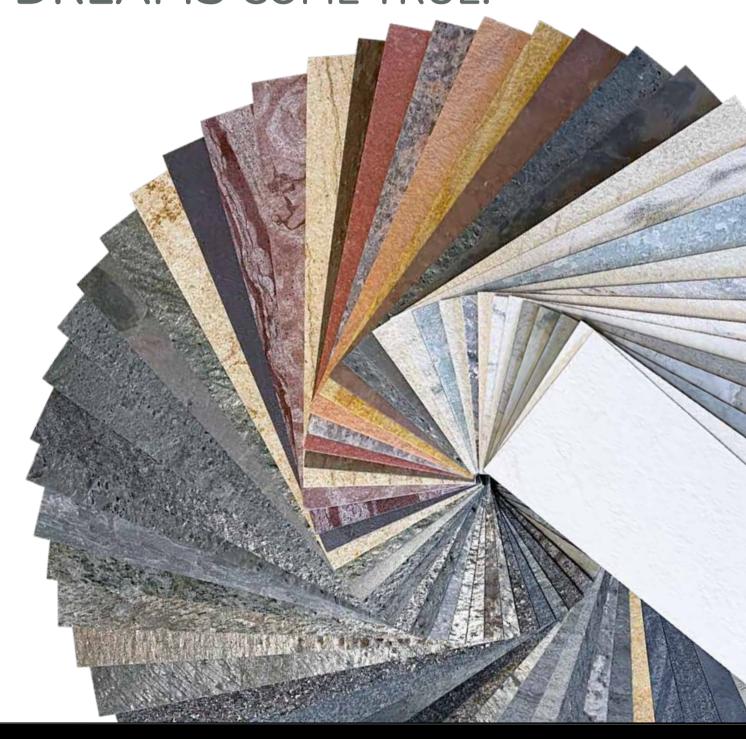

## THE INNOVATION:

REAL STONE, THIN & FLEXIBLE

Slate-Lite is an innovative **real stone veneer** that consists of an ultra-thin layer of natural stone and a backing reinforced with glass fibers or cotton.

We have developed a specialized process to extract many ultra-thin slabs from the most beautiful stone blocks in the world. Each of these slabs is a **unique piece**, **handcrafted** through **over 12 processing steps**.

Despite its lightweight nature, *Slate-Lite* retains the texture and appearance of a solid stone slab. Our stone veneer is only approximately 1.5 mm thin and even flexible.

Variable sizes up to 2.800 x 1.200 mm ✓

#### ► Each stone sheet is a unique masterpiece! ◀

Color variations in individual sheets, quartz veins running through the stone, or natural cracks and structural changes are qualities of the 100% natural stone surface.