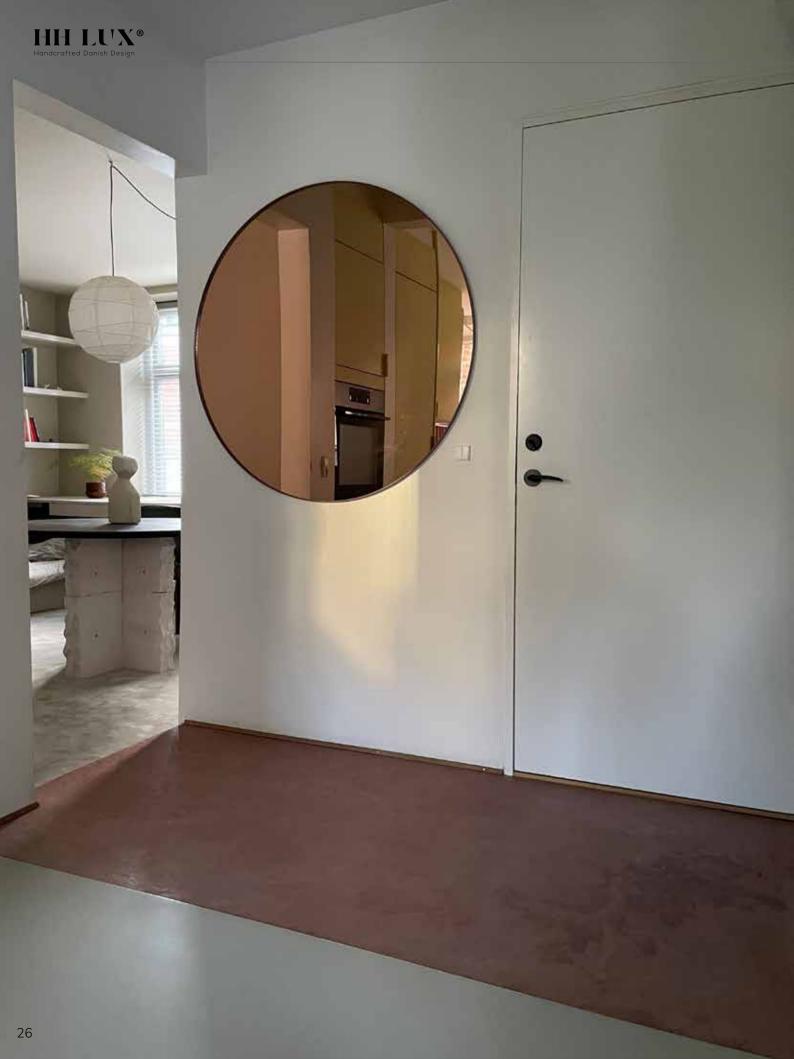

Slate-Lite can be used both indoors and outdoors for wall cladding or as a backsplash in the kitchen. Even extraordinary living spaces made of stone in wet areas like bathrooms or showers are possible with Slate-Lite!

## MOUNTING: EASIER THAN YOU THINK!

Thanks to the low overall thickness of the material, *Slate-Lite* can be installed in just a few simple steps. Whether it's cutting, adhesive application, or protecting against extreme stress - our stone veneers can be assembled by non-professionals as well!