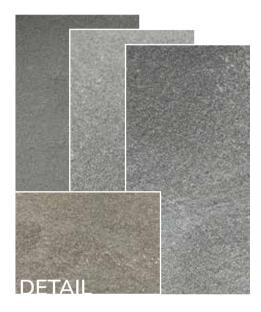

Nevertheless, our **5 types of stone** have some basic characteristics and features that are core attributes of each stone type:

#### SLATE

Our multicolor slates typically have a slightly softer stone surface and impress with their rich colors as well as constantly changing patterns and textures

#### MICA/Myca

Mica typically has a slightly rougher surface with homogeneous patterns. A special eye-catcher is the shine effect created by the natural quartzite content in

#### LIMESTONES

Our limestones impress with a smoother surface and relatively homogeneous patterns and textures

#### **SANDSTONES**

Sandstones stand out with a slightly rough, somewhat grainy surface featuring subtle height variations and partial, smaller protrusions with greater overall thickness..

#### MARBLE

The split-rough surface with strong veining and protrusions on the surface is the core characteristic of marble. Constantly changing patterns and partial structures with greater overall thickness create an exciting overall appearance.