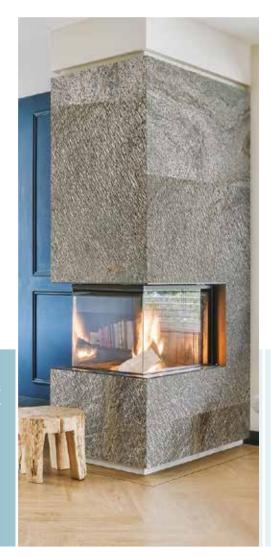

## MODERN FIREPLACES: FIREPLACE CLADDINGS & BACKSPLASHES

*Slate-Lite* is not only an eye-catcher but also robust enough to withstand high temperatures.