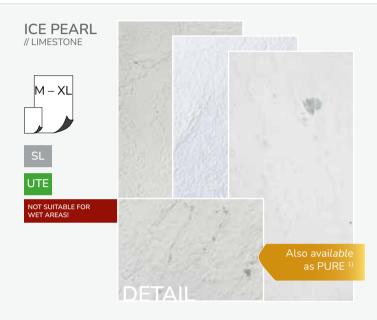

#### LIMESTONES

Our limestones impress with a smoother surface and relatively homogeneous patterns and textures