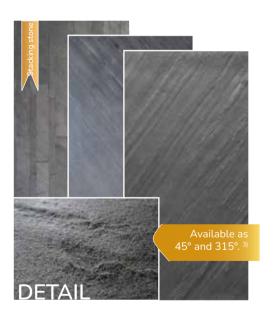

Despite its lightweight nature, *Slate-Lite* retains the texture and appearance of a solid stone slab. Our stone veneer is only approximately 1.5 mm thin and even flexible.

Variable sizes up to 2.800 x 1.200 mm ✓

More durable than raw stone slabs 🗸

Slate-Lite is a thin stone veneer with a fiberglass backing and a 100% natural stone surface. Despite its lightweight construction and a total thickness of only approximately 1.5 mm, it is extremely robust and durable.