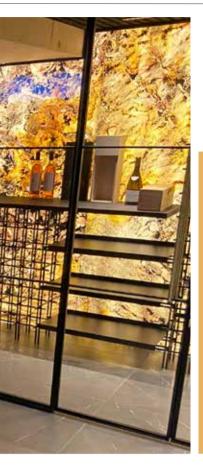

## TRANS LUCENT

Eye-catching with luminosity

- Different effects depending on the light source.
  - Variable sizes up to ✓ 2.800 x 1.200 mm
- Suitable for any light source 🗸

With our Translucent decors, we give the design a unique look, thanks to the **transparent** backing material on the backing!

The light-transmitting backside creates **unique lighting effects** when there is a light source behind the stone sheet, allowing you to create **extraordinary backlit objects!** 

Depending on the type of light used, different effects can be achieved: you can use both cold and warm, or even colored light to create your individual stone light object.