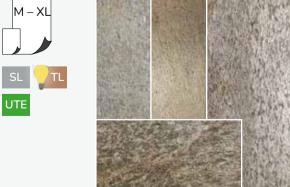

Despite its lightweight nature, *Slate-Lite* retains the texture and appearance of a solid stone slab. Our stone veneer is only approximately 1.5 mm thin and even flexible.

Variable sizes up to 2.800 x 1.200 mm ✓

More durable than raw stone slabs 🗸

Slate-Lite is a thin stone veneer with a fiberglass backing and a 100% natural stone surface. Despite its lightweight construction and a total thickness of only approximately 1.5 mm, it is extremely robust and durable.