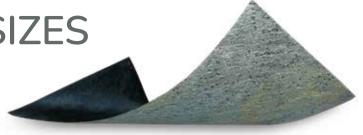

## THE INNOVATION:

REAL STONE, THIN & FLEXIBLE

Slate-Lite is an innovative **real stone veneer** that consists of an ultra-thin layer of natural stone and a backing reinforced with glass fibers or cotton.

Despite its lightweight nature, *Slate-Lite* retains the texture and appearance of a solid stone slab. Our stone veneer is only approximately 1.5 mm thin and even flexible.

Variable sizes up to 2.800 x 1.200 mm ✓

More durable than raw stone slabs 🗸

Slate-Lite is a thin stone veneer with a fiberglass backing and a 100% natural stone surface. Despite its lightweight construction and a total thickness of only approximately 1.5 mm, it is extremely robust and durable.