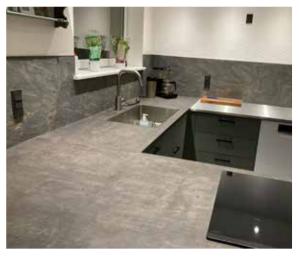

Decors from left to right ► Terra Noir horizontal, Blanco, Silver Grey, Rustique

The kitchen is the heart of your home. Rediscover your love for your kitchen and give the kitchen **backsplash** wall or the kitchen fronts the rejuvenation they deserve!

With XXL formats, even seamless and available in custom dimensions. If needed, it can also be installed directly over old tiles.

# MODERN KITCHEN DESIGN WITH REAL NATURAL STONE

- Can be installed directly over old tiles
- Customized to your desired dimensions with XXL formats
- ✓ Durable & easy to maintain

FACELIFT FOR YOUR KITCHEN: BACKSPLASHES MADE OF REAL STONE