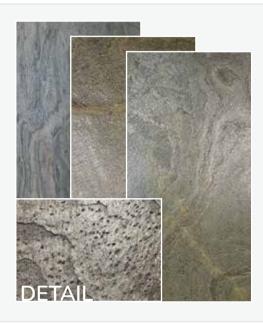

#### MICA/Myca

Mica typically has a slightly rougher surface with homogeneous patterns. A special eye-catcher is the shine effect created by the natural quartzite content in