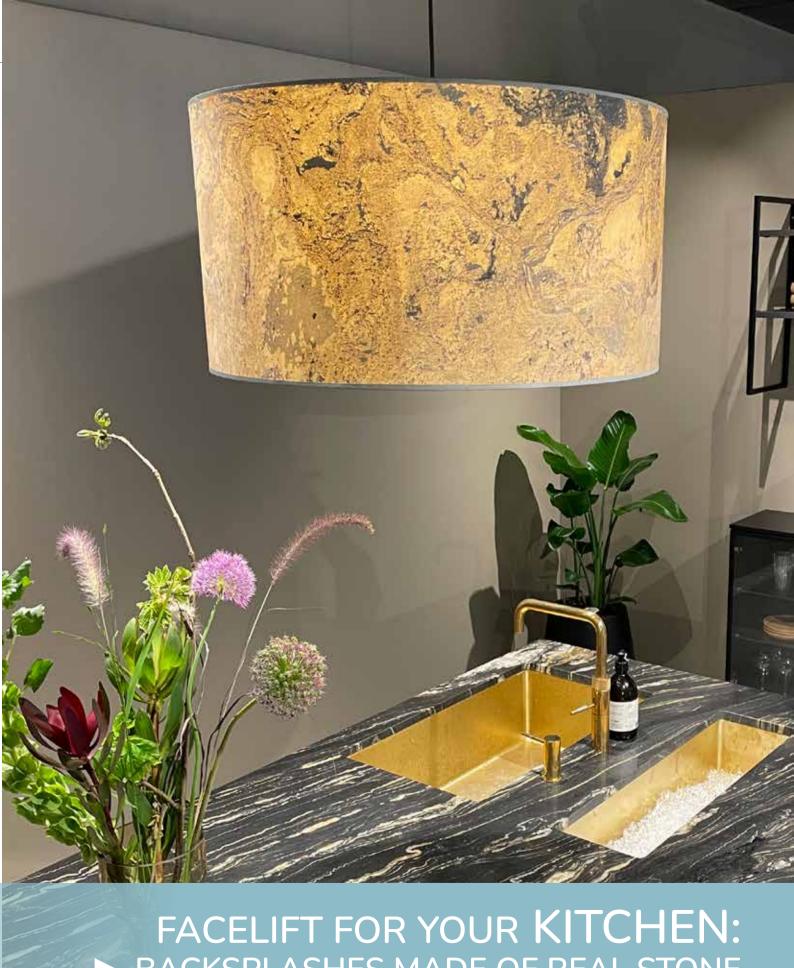

With UltraThin eco+, you can even master complex custom shapes and challenging edge areas!

The UltraThin eco+ we also use for our lampshades in HH LUX

Decors from left to right ► Terra Noir horizontal, Blanco, Silver Grey, Rustique

The kitchen is the heart of your home. Rediscover your love for your kitchen and give the kitchen **backsplash** wall or the kitchen fronts the rejuvenation they deserve!

# MODERN KITCHEN DESIGN WITH REAL NATURAL STONE

- Can be installed directly over old tiles
- Customized to your desired dimensions with XXL formats
- ✓ Durable & easy to maintain

FACELIFT FOR YOUR KITCHEN: BACKSPLASHES MADE OF REAL STONE