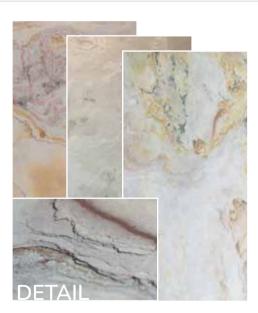

#### ► Each stone sheet is a unique masterpiece! ◀

Color variations in individual sheets, quartz veins running through the stone, or natural cracks and structural changes are qualities of the 100% natural stone surface.

#### SLATE

Our multicolor slates typically have a slightly softer stone surface and impress with their rich colors as well as constantly changing patterns and textures

#### MICA/Myca

Mica typically has a slightly rougher surface with homogeneous patterns. A special eye-catcher is the shine effect created by the natural quartzite content in

#### LIMESTONES

Our limestones impress with a smoother surface and relatively homogeneous patterns and textures

#### **SANDSTONES**

Sandstones stand out with a slightly rough, somewhat grainy surface featuring subtle height variations and partial, smaller protrusions with greater overall thickness..

#### MARBLE

The split-rough surface with strong veining and protrusions on the surface is the core characteristic of marble. Constantly changing patterns and partial structures with greater overall thickness create an exciting overall appearance.