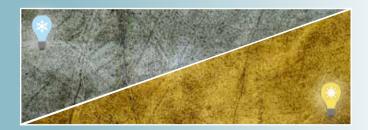

## TRANS LUCENT

Eye-catching with luminosity

- Different effects depending on the light source.
  - Variable sizes up to ✓ 2.800 x 1.200 mm
- Suitable for any light source 🗸

With our Translucent decors, we give the design a unique look, thanks to the **transparent** backing material on the backing!

The light-transmitting backside creates **unique lighting effects** when there is a light source behind the stone sheet, allowing you to create **extraordinary backlit objects!** 

Depending on the type of light used, different effects can be achieved: you can use both cold and warm, or even colored light to create your individual stone light object.