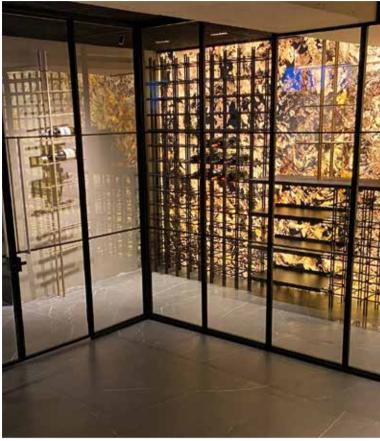

## TRANS LUCENT

Eye-catching with luminosity

- Different effects depending on the light source.
  - Variable sizes up to ✓ 2.800 x 1.200 mm
- Suitable for any light source 🗸

With our Translucent decors, we give the design a unique look, thanks to the **transparent** backing material on the backing!

The light-transmitting backside creates **unique lighting effects** when there is a light source behind the stone sheet, allowing you to create **extraordinary backlit objects!** 

Depending on the type of light used, different effects can be achieved: you can use both cold and warm, or even colored light to create your individual stone light object.