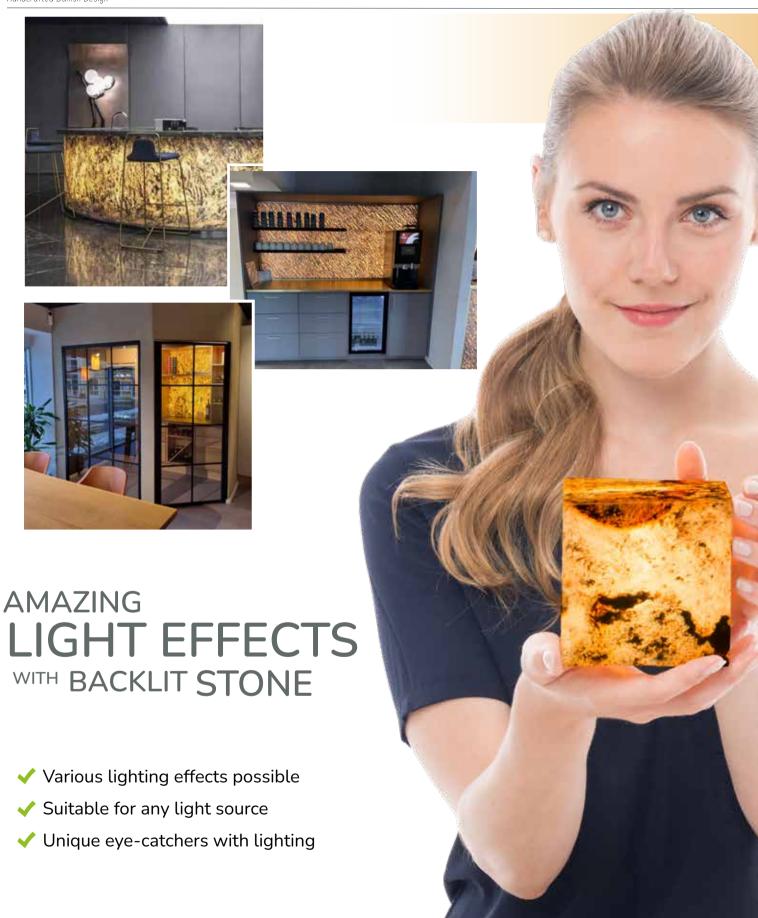

## TRANS LUCENT

Eye-catching with luminosity

- Different effects depending on the light source.
  - Variable sizes up to ✓ 2.800 x 1.200 mm
- Suitable for any light source 🗸

With our Translucent decors, we give the design a unique look, thanks to the **transparent** backing material on the backing!

The light-transmitting backside creates **unique lighting effects** when there is a light source behind the stone sheet, allowing you to create **extraordinary backlit objects!** 

Depending on the type of light used, different effects can be achieved: you can use both cold and warm, or even colored light to create your individual stone light object.