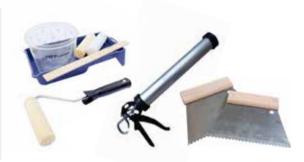

#### **APPLICATION**

#### **PROCESSING TOOLS**

A2/B3 notched trowel Finishing spatula Sausage caulking gun Short pile rollers/roller frames