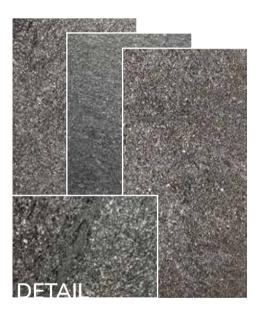

#### ► Each stone sheet is a unique masterpiece! ◀

Color variations in individual sheets, quartz veins running through the stone, or natural cracks and structural changes are qualities of the 100% natural stone surface.