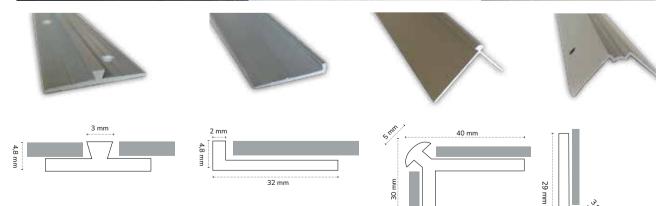

#### **MOLDING PROFILES**

#### CONNECTING PROFILES

**PROFILE** 

4,8 x 3,0 x 34 x 2.500 mm

#### **END PROFILE**

4,8 x 2,0 x 32 x 2.500 mm

#### **EXTERNAL CORNER PROFILE**

30 x 5,0 x 40 x 2.500 mm

#### **INTERIOR CORNER**

29 x 3,0 x 29 x 2.500 mm

29 mm