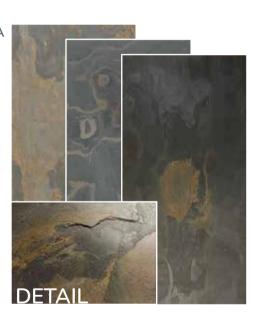

#### MICA/Myca

Mica typically has a slightly rougher surface with homogeneous patterns. A special eye-catcher is the shine effect created by the natural quartzite content in