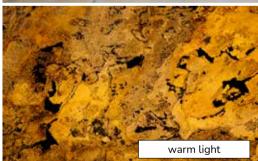

The light-transmitting backside creates **unique lighting effects** when there is a light source behind the stone sheet, allowing you to create **extraordinary backlit objects!** 

Depending on the type of light used, different effects can be achieved: you can use both cold and warm, or even colored light to create your individual stone light object.