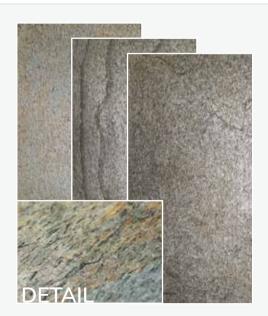

#### ► Each stone sheet is a unique masterpiece! ◀

Color variations in individual sheets, quartz veins running through the stone, or natural cracks and structural changes are qualities of the 100% natural stone surface.

#### SLATE

Our multicolor slates typically have a slightly softer stone surface and impress with their rich colors as well as constantly changing patterns and textures

#### MICA/Myca

Mica typically has a slightly rougher surface with homogeneous patterns. A special eye-catcher is the shine effect created by the natural quartzite content in

#### LIMESTONES

Our limestones impress with a smoother surface and relatively homogeneous patterns and textures

#### **SANDSTONES**

Sandstones stand out with a slightly rough, somewhat grainy surface featuring subtle height variations and partial, smaller protrusions with greater overall thickness..

#### MARBLE

The split-rough surface with strong veining and protrusions on the surface is the core characteristic of marble. Constantly changing patterns and partial structures with greater overall thickness create an exciting overall appearance.