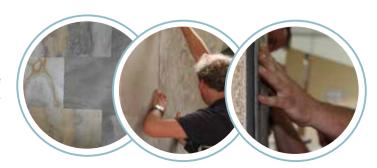

## INSTALLATION

Position the stone veneers at the desired location and press them in place.

DONE, THAT'S IT!

STONE TYPES, AND SIZES

**CHARACTERISTICS** 

Slate-Lite is handcrafted from natural layered stone.