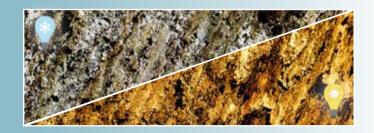

#### MICA/Myca

Mica typically has a slightly rougher surface with homogeneous patterns. A special eye-catcher is the shine effect created by the natural quartzite content in