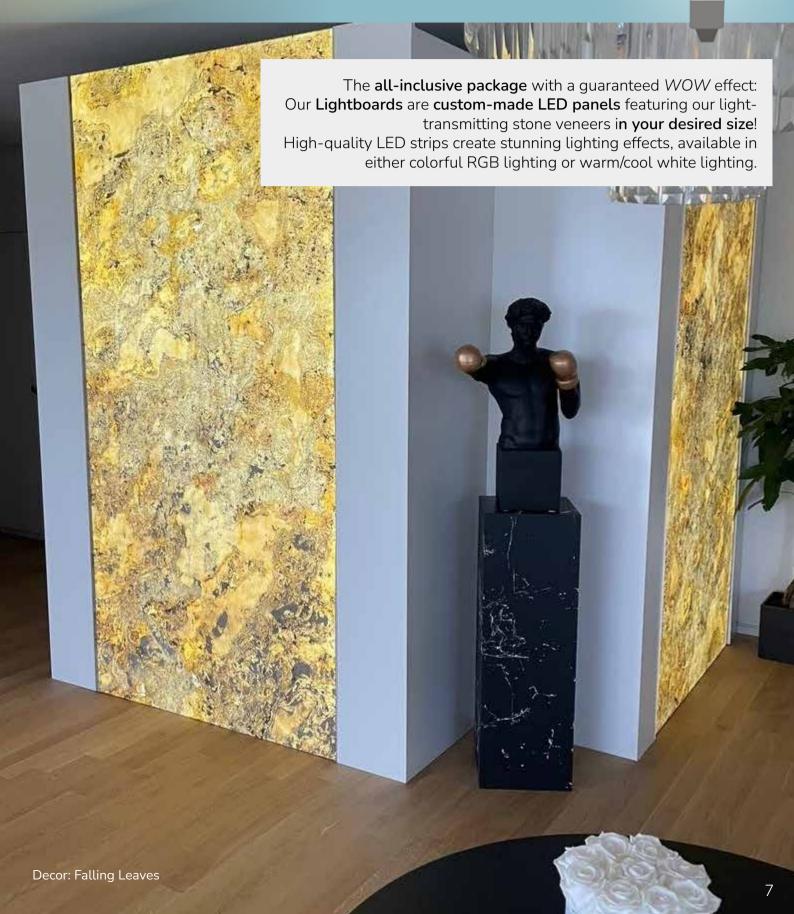

## LIGHTBOARDS READY-MADE LED PANELS IN CUSTOM SIZES

Relax in your **new wellness oasis** and enjoy the natural textures and colors of your new stone wall in the bathroom. Slate-Lite is suitable for all types of wet areas, such as **bathrooms** and **showers**, as well as **saunas** and **pool areas**!

## LIGHT-PERMEABLE STONE: BECOME A LIGHT DESIGNER!

Decors from left to right ► Falling Leaves