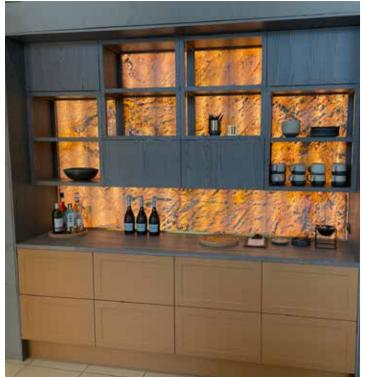

## TRANS LUCENT

Eye-catching with luminosity

- Different effects depending on the light source.
  - Variable sizes up to ✓ 2.800 x 1.200 mm
- Suitable for any light source 🗸

With our Translucent decors, we give the design a unique look, thanks to the **transparent** backing material on the backing!

The light-transmitting backside creates **unique lighting effects** when there is a light source behind the stone sheet, allowing you to create **extraordinary backlit objects!** 

Depending on the type of light used, different effects can be achieved: you can use both cold and warm, or even colored light to create your individual stone light object.