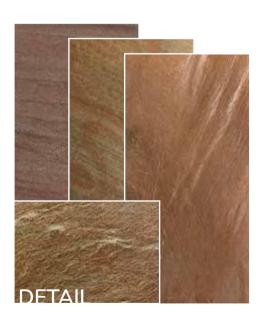

## THE INNOVATION:

REAL STONE, THIN & FLEXIBLE

Slate-Lite is an innovative **real stone veneer** that consists of an ultra-thin layer of natural stone and a backing reinforced with glass fibers or cotton.

Despite its lightweight nature, *Slate-Lite* retains the texture and appearance of a solid stone slab. Our stone veneer is only approximately 1.5 mm thin and even flexible.

Variable sizes up to 2.800 x 1.200 mm ✓

More durable than raw stone slabs 🗸

Slate-Lite is a thin stone veneer with a fiberglass backing and a 100% natural stone surface. Despite its lightweight construction and a total thickness of only approximately 1.5 mm, it is extremely robust and durable.