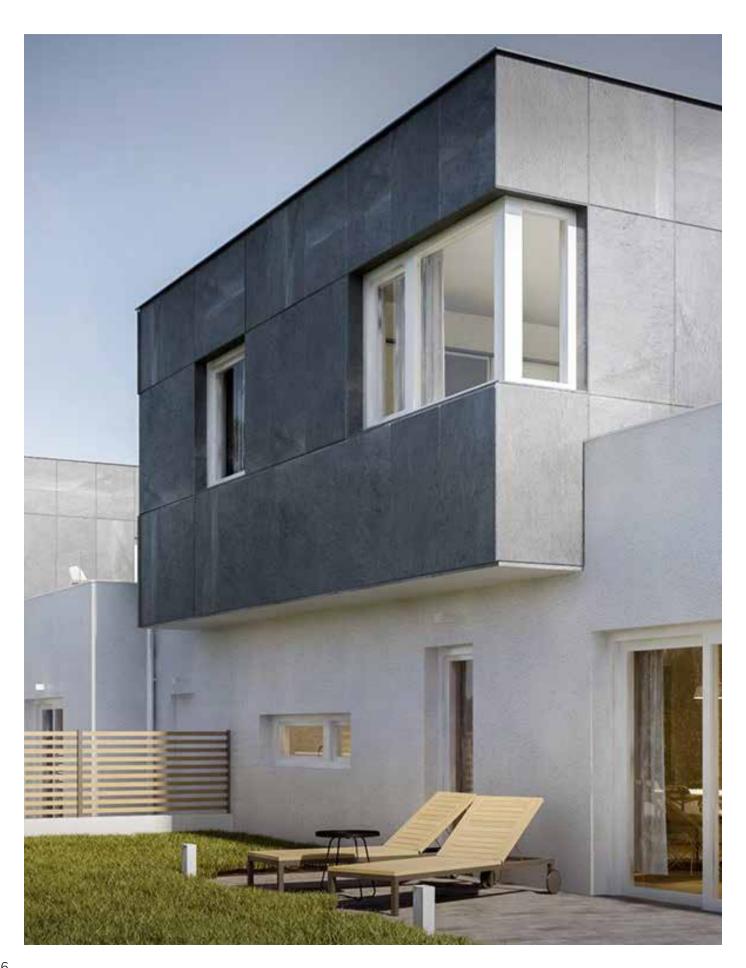

- ✓ UV-resistant & frost-proof
- ✓ More robust than raw stone slabs
- ✓ Water-resistant & easy to maintain

Slate-Lite can easily be glued as a final top layer in an external Thermal insulation composite system on the facade!
The basic construction must be breathable.

The basic construction of the facade is carried out without any special requirements according to applicable rules and standards.