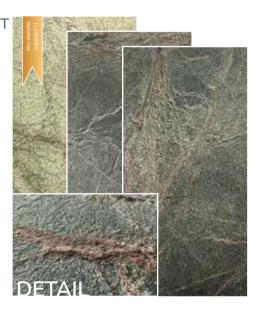

## INSTALLATION

Position the stone veneers at the desired location and press them in place.

DONE, THAT'S IT!

STONE TYPES, AND SIZES

**CHARACTERISTICS** 

Slate-Lite is handcrafted from natural layered stone.

#### ► Each stone sheet is a unique masterpiece! ◀

Color variations in individual sheets, quartz veins running through the stone, or natural cracks and structural changes are qualities of the 100% natural stone surface.

Nevertheless, our **5 types of stone** have some basic characteristics and features that are core attributes of each stone type: