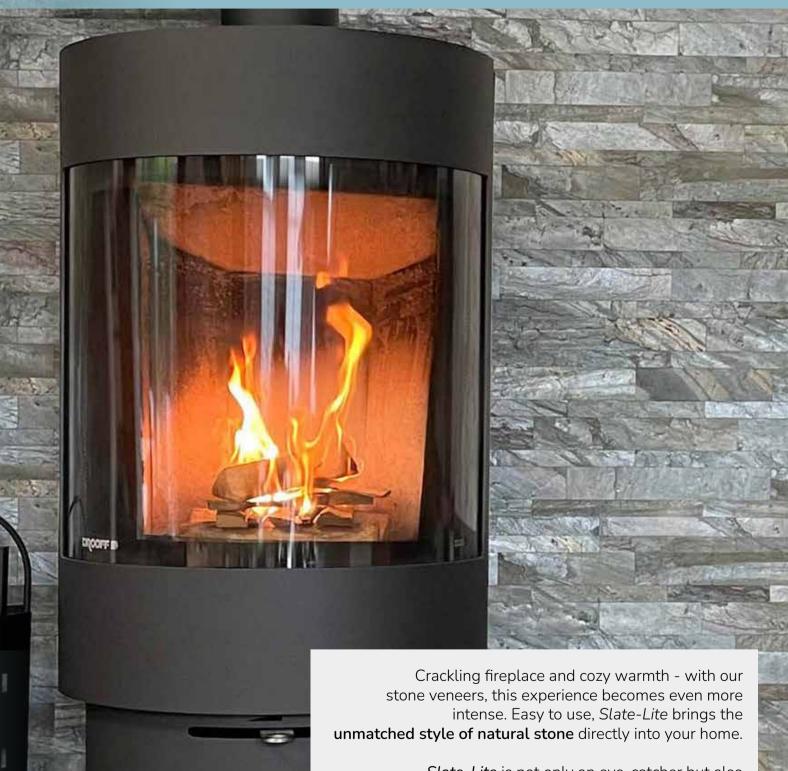

Thanks to its lightweight and minimal use of natural stone resources, it offers an environmentally friendly solution with CO<sub>2</sub>-efficient transportation.

The natural mat on the back enables easy processing and opens up many new possibilities for interior applications and furniture construction.

With UltraThin eco+, you can even master complex custom shapes and challenging edge areas!

The UltraThin eco+ we also use for our lampshades in HH LUX