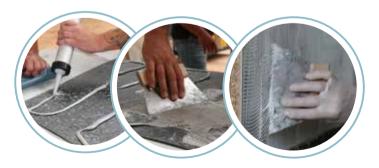

## ADHESIVE

Apply an appropriate adhesive evenly on the mounting surface or the back of the material.

## INSTALLATION

Position the stone veneers at the desired location and press them in place.

DONE, THAT'S IT!

STONE TYPES, AND SIZES

**CHARACTERISTICS** 

Slate-Lite is handcrafted from natural layered stone.