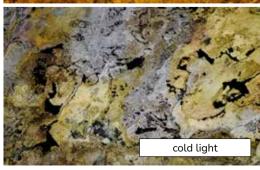

## TRANS LUCENT

Eye-catching with luminosity

- Different effects depending on the light source.
  - Variable sizes up to ✓ 2.800 x 1.200 mm
- Suitable for any light source 🗸

With our Translucent decors, we give the design a unique look, thanks to the **transparent** backing material on the backing!

The light-transmitting backside creates **unique lighting effects** when there is a light source behind the stone sheet, allowing you to create **extraordinary backlit objects!** 

Depending on the type of light used, different effects can be achieved: you can use both cold and warm, or even colored light to create your individual stone light object.