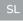

## THE INNOVATION:

REAL STONE, THIN & FLEXIBLE

Slate-Lite is an innovative **real stone veneer** that consists of an ultra-thin layer of natural stone and a backing reinforced with glass fibers or cotton.

Despite its lightweight nature, *Slate-Lite* retains the texture and appearance of a solid stone slab. Our stone veneer is only approximately 1.5 mm thin and even flexible.

Variable sizes up to 2.800 x 1.200 mm ✓

#### ► Each stone sheet is a unique masterpiece! ◀

Color variations in individual sheets, quartz veins running through the stone, or natural cracks and structural changes are qualities of the 100% natural stone surface.