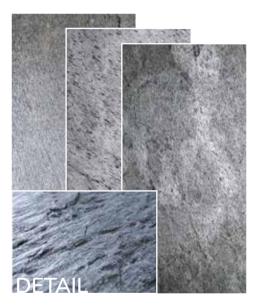

## INSTALLATION

Position the stone veneers at the desired location and press them in place.

DONE, THAT'S IT!

STONE TYPES, AND SIZES

**CHARACTERISTICS** 

Slate-Lite is handcrafted from natural layered stone.

#### ► Each stone sheet is a unique masterpiece! ◀

Color variations in individual sheets, quartz veins running through the stone, or natural cracks and structural changes are qualities of the 100% natural stone surface.

#### SLATE

Our multicolor slates typically have a slightly softer stone surface and impress with their rich colors as well as constantly changing patterns and textures