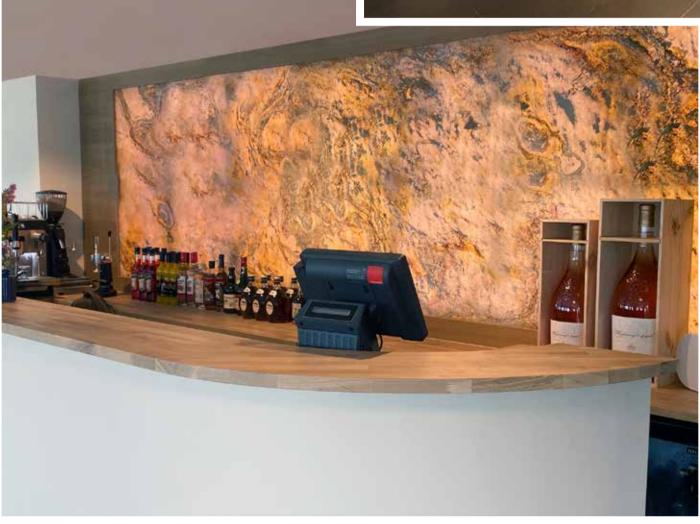

## TRANS LUCENT

Eye-catching with luminosity

- Different effects depending on the light source.
  - Variable sizes up to ✓ 2.800 x 1.200 mm
- Suitable for any light source 🗸

With our Translucent decors, we give the design a unique look, thanks to the **transparent** backing material on the backing!

The light-transmitting backside creates **unique lighting effects** when there is a light source behind the stone sheet, allowing you to create **extraordinary backlit objects!** 

Depending on the type of light used, different effects can be achieved: you can use both cold and warm, or even colored light to create your individual stone light object.