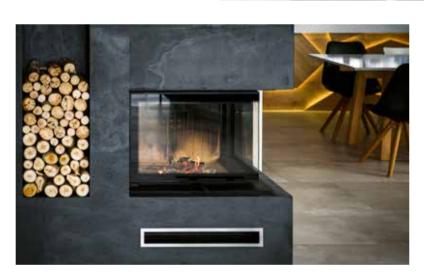

## MODERN FIREPLACES: FIREPLACE CLADDINGS & BACKSPLASHES

*Slate-Lite* is not only an eye-catcher but also robust enough to withstand high temperatures.