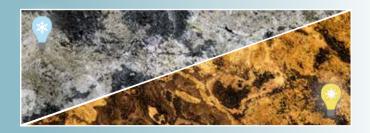

## TRANS LUCENT

Eye-catching with luminosity

- Different effects depending on the light source.
  - Variable sizes up to ✓ 2.800 x 1.200 mm
- Suitable for any light source 🗸

With our Translucent decors, we give the design a unique look, thanks to the **transparent** backing material on the backing!

The light-transmitting backside creates **unique lighting effects** when there is a light source behind the stone sheet, allowing you to create **extraordinary backlit objects!** 

Depending on the type of light used, different effects can be achieved: you can use both cold and warm, or even colored light to create your individual stone light object.