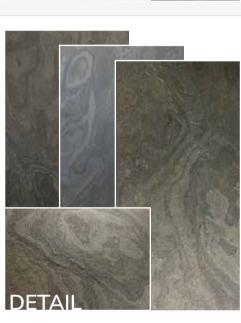

#### SLATE

Our multicolor slates typically have a slightly softer stone surface and impress with their rich colors as well as constantly changing patterns and textures