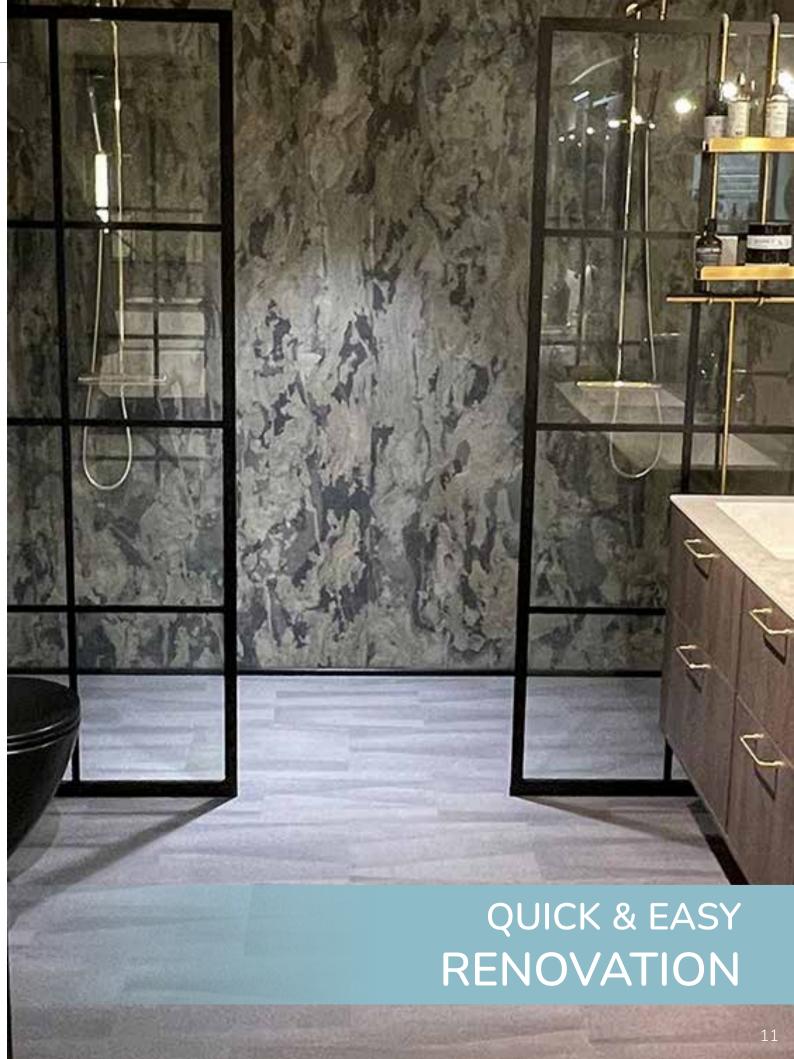

Slate-Lite can be used both indoors and outdoors for wall cladding or as a backsplash in the kitchen. Even extraordinary living spaces made of stone in wet areas like bathrooms or showers are possible with Slate-Lite!

## LIGHTBOARDS READY-MADE LED PANELS IN CUSTOM SIZES

Relax in your **new wellness oasis** and enjoy the natural textures and colors of your new stone wall in the bathroom. Slate-Lite is suitable for all types of wet areas, such as **bathrooms** and **showers**, as well as **saunas** and **pool areas**!