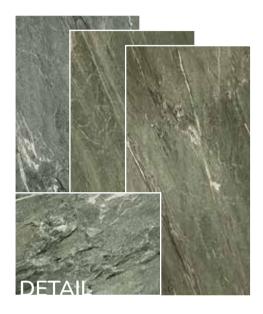

#### MARBLE

The split-rough surface with strong veining and protrusions on the surface is the core characteristic of marble. Constantly changing patterns and partial structures with greater overall thickness create an exciting overall appearance.