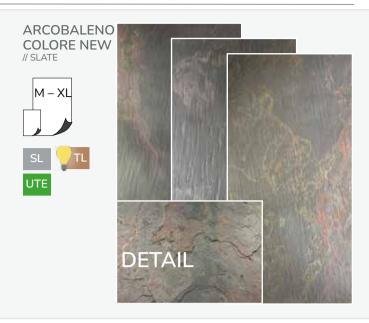

## TRANS LUCENT

Eye-catching with luminosity

- Different effects depending on the light source.
  - Variable sizes up to ✓ 2.800 x 1.200 mm
- Suitable for any light source 🗸

With our Translucent decors, we give the design a unique look, thanks to the **transparent** backing material on the backing!

The light-transmitting backside creates **unique lighting effects** when there is a light source behind the stone sheet, allowing you to create **extraordinary backlit objects!** 

Depending on the type of light used, different effects can be achieved: you can use both cold and warm, or even colored light to create your individual stone light object.