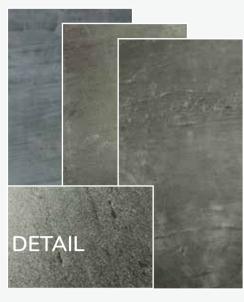

## THE INNOVATION:

REAL STONE, THIN & FLEXIBLE

Slate-Lite is an innovative **real stone veneer** that consists of an ultra-thin layer of natural stone and a backing reinforced with glass fibers or cotton.

Despite its lightweight nature, *Slate-Lite* retains the texture and appearance of a solid stone slab. Our stone veneer is only approximately 1.5 mm thin and even flexible.

Variable sizes up to 2.800 x 1.200 mm ✓

More durable than raw stone slabs 🗸

Slate-Lite is a thin stone veneer with a fiberglass backing and a 100% natural stone surface. Despite its lightweight construction and a total thickness of only approximately 1.5 mm, it is extremely robust and durable.