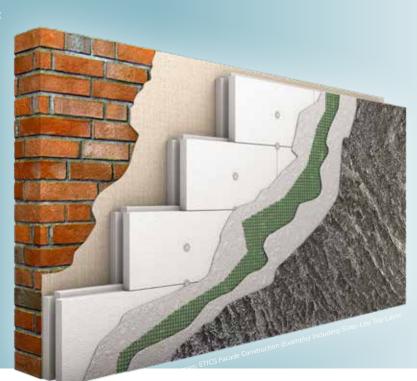

- ✓ UV-resistant & frost-proof
- ✓ More robust than raw stone slabs
- ✓ Water-resistant & easy to maintain

Slate-Lite can easily be glued as a final top layer in an external Thermal insulation composite system on the facade!
The basic construction must be breathable.

The basic construction of the facade is carried out without any special requirements according to applicable rules and standards.