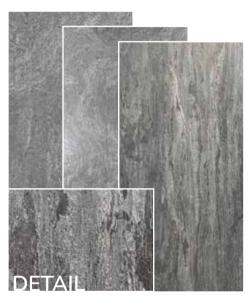

#### MARBLE

The split-rough surface with strong veining and protrusions on the surface is the core characteristic of marble. Constantly changing patterns and partial structures with greater overall thickness create an exciting overall appearance.