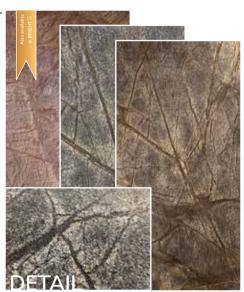

#### ► Each stone sheet is a unique masterpiece! ◀

Color variations in individual sheets, quartz veins running through the stone, or natural cracks and structural changes are qualities of the 100% natural stone surface.

#### MARBLE

The split-rough surface with strong veining and protrusions on the surface is the core characteristic of marble. Constantly changing patterns and partial structures with greater overall thickness create an exciting overall appearance.