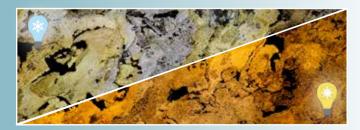

## TRANS LUCENT

Eye-catching with luminosity

- Different effects depending on the light source.
  - Variable sizes up to ✓ 2.800 x 1.200 mm
- Suitable for any light source 🗸

With our Translucent decors, we give the design a unique look, thanks to the **transparent** backing material on the backing!

The light-transmitting backside creates **unique lighting effects** when there is a light source behind the stone sheet, allowing you to create **extraordinary backlit objects!** 

Depending on the type of light used, different effects can be achieved: you can use both cold and warm, or even colored light to create your individual stone light object.

#### **DID YOU KNOW?**

with our *Translucent* line!

## **DID YOU KNOW?**Create unique lighting effects with our *Translucent* line!

Image Example: TERRA ROSSO