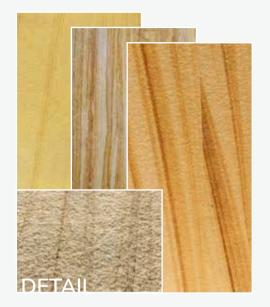

## \* BRIGHT COLLECTION

Light and friendly is the motto of the ,Bright Collection:

Whether smooth and with few patterns or with expressive lines and grain patterns

- a comfortable atmosphere is guaranteed with all decors here.

#### SLATE

Our multicolor slates typically have a slightly softer stone surface and impress with their rich colors as well as constantly changing patterns and textures

#### MICA/Myca

Mica typically has a slightly rougher surface with homogeneous patterns. A special eye-catcher is the shine effect created by the natural quartzite content in

#### LIMESTONES

Our limestones impress with a smoother surface and relatively homogeneous patterns and textures

#### **SANDSTONES**

Sandstones stand out with a slightly rough, somewhat grainy surface featuring subtle height variations and partial, smaller protrusions with greater overall thickness..

#### MARBLE

The split-rough surface with strong veining and protrusions on the surface is the core characteristic of marble. Constantly changing patterns and partial structures with greater overall thickness create an exciting overall appearance.