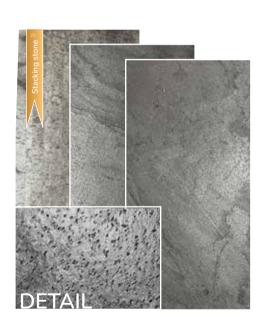

#### SLATE

Our multicolor slates typically have a slightly softer stone surface and impress with their rich colors as well as constantly changing patterns and textures

#### MICA/Myca

Mica typically has a slightly rougher surface with homogeneous patterns. A special eye-catcher is the shine effect created by the natural quartzite content in