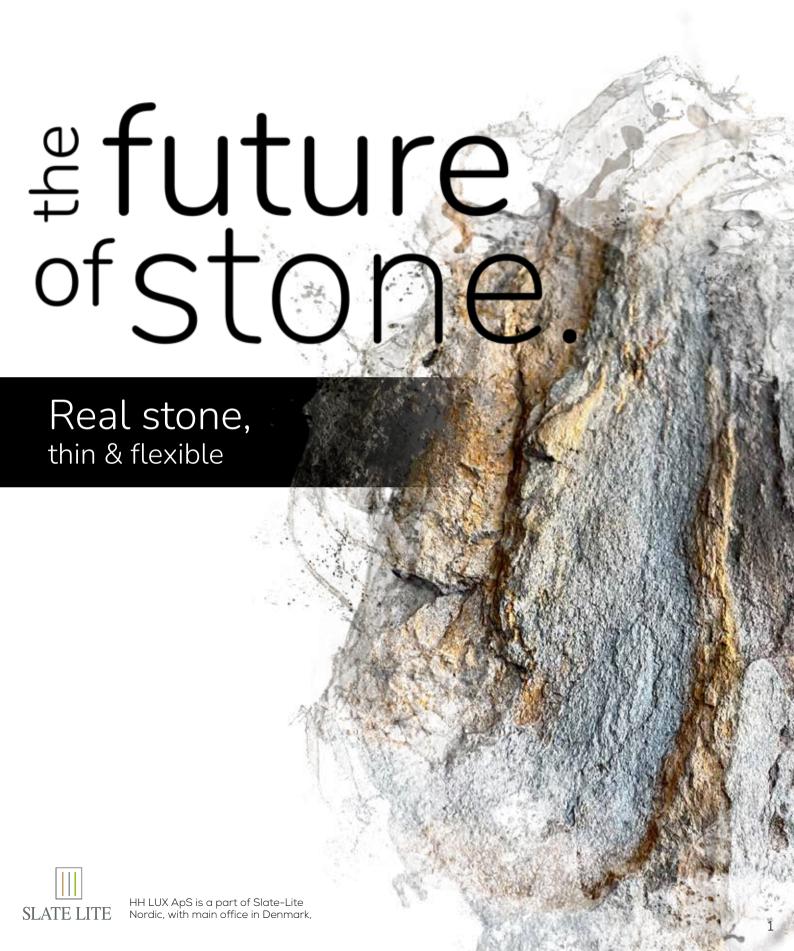

## THE INNOVATION:

REAL STONE, THIN & FLEXIBLE

Slate-Lite is an innovative **real stone veneer** that consists of an ultra-thin layer of natural stone and a backing reinforced with glass fibers or cotton.

Despite its lightweight nature, *Slate-Lite* retains the texture and appearance of a solid stone slab. Our stone veneer is only approximately 1.5 mm thin and even flexible.

Variable sizes up to 2.800 x 1.200 mm ✓