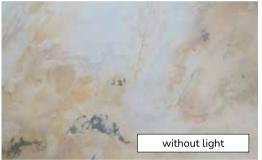

The light-transmitting backside creates **unique lighting effects** when there is a light source behind the stone sheet, allowing you to create **extraordinary backlit objects!** 

Depending on the type of light used, different effects can be achieved: you can use both cold and warm, or even colored light to create your individual stone light object.