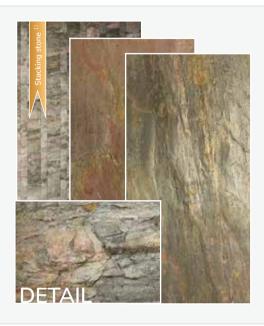

#### SLATE

Our multicolor slates typically have a slightly softer stone surface and impress with their rich colors as well as constantly changing patterns and textures