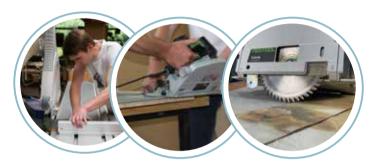

## MOUNTING: EASIER THAN YOU THINK!

Thanks to the low overall thickness of the material, *Slate-Lite* can be installed in just a few simple steps. Whether it's cutting, adhesive application, or protecting against extreme stress - our stone veneers can be assembled by non-professionals as well!

### **CUTTING**

Cut the stone veneer to the appropriate size if necessary. This can be done using a hand saw, table saw, multitool, or laser.