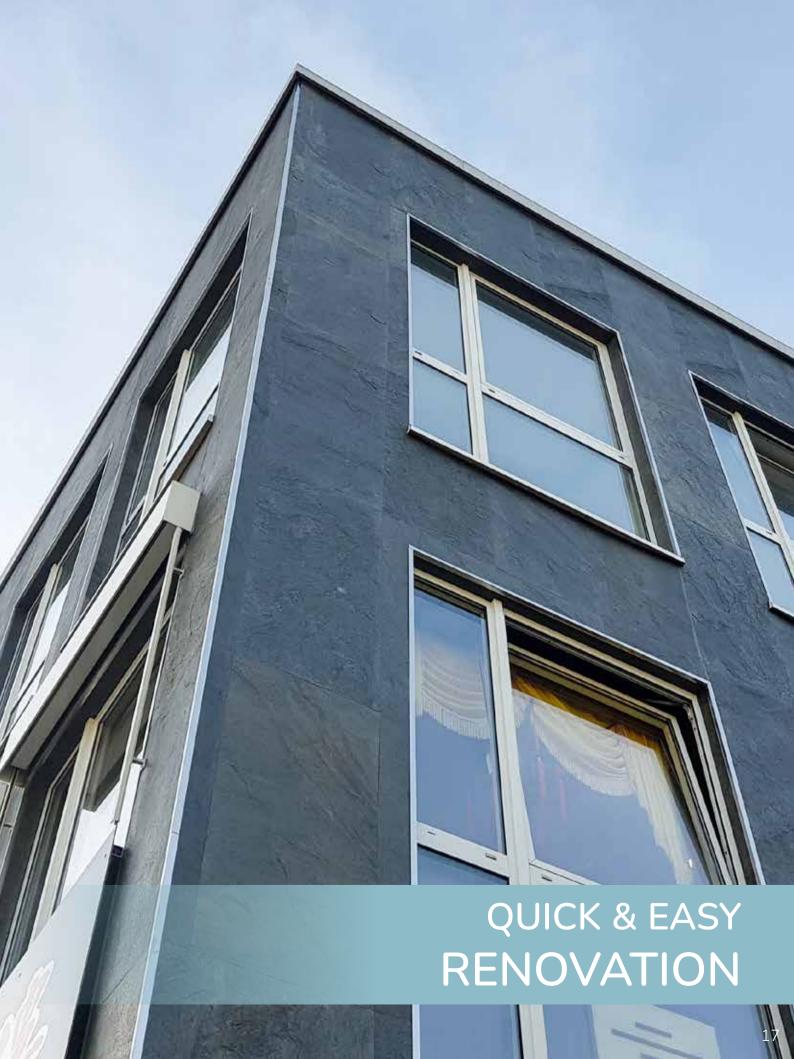

- ✓ UV-resistant & frost-proof
- ✓ More robust than raw stone slabs
- ✓ Water-resistant & easy to maintain

Slate-Lite can easily be glued as a final top layer in an external Thermal insulation composite system on the facade!
The basic construction must be breathable.

The basic construction of the facade is carried out without any special requirements according to applicable rules and standards.