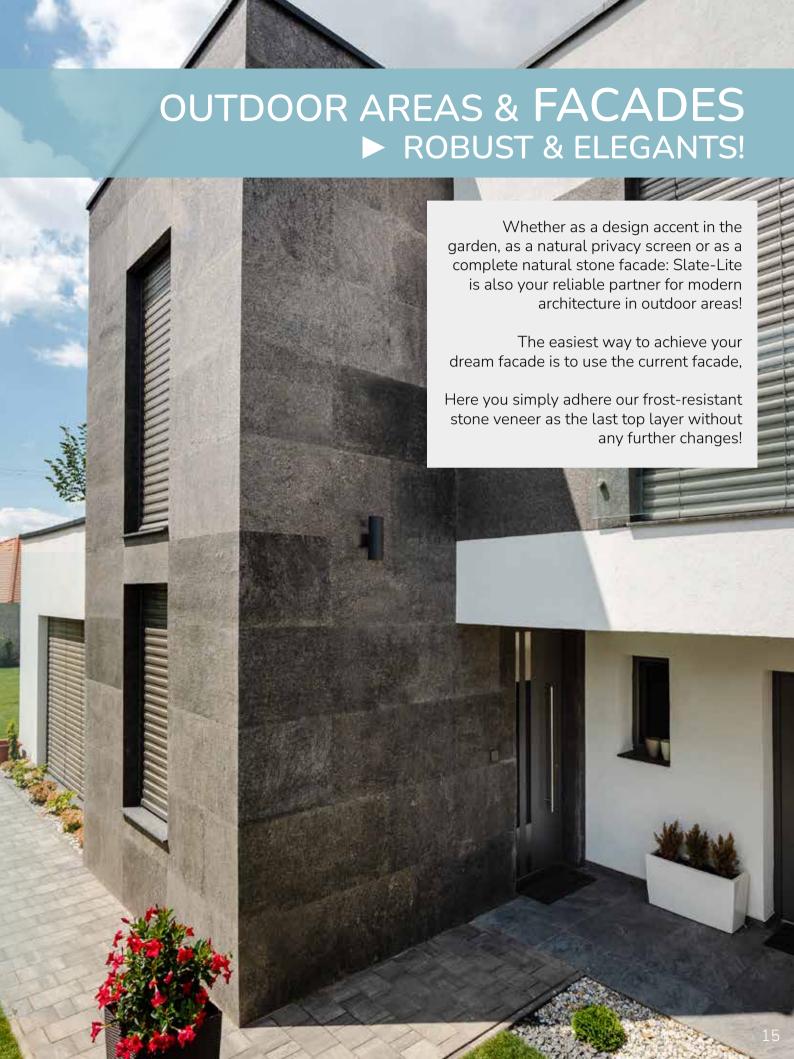

- ✓ UV-resistant & frost-proof
- ✓ More robust than raw stone slabs
- ✓ Water-resistant & easy to maintain

Slate-Lite can easily be glued as a final top layer in an external Thermal insulation composite system on the facade!
The basic construction must be breathable.

The basic construction of the facade is carried out without any special requirements according to applicable rules and standards.