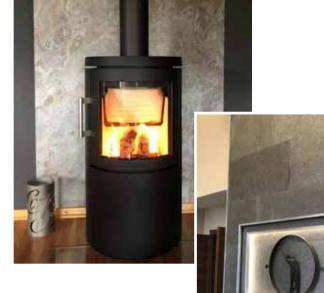

## MODERN FIREPLACES: FIREPLACE CLADDINGS & BACKSPLASHES

*Slate-Lite* is not only an eye-catcher but also robust enough to withstand high temperatures.